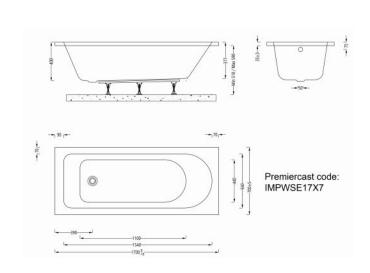

## Imex Premiercast Multi layer Reinforced Wave 1700x700 Single Ended Bath

Wave Range:

Type: Single Ended

Weight: 24.5kg (exc. leg pack) Code: IMPWSE17X7

25 years 175 litres Capacity:

Guarantee: