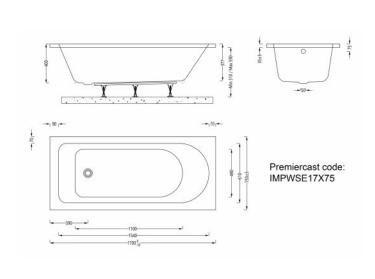

## Imex Premiercast Multi layer Reinforced Wave 1700x750 Single Ended Bath

Range: Wave Code: IMPWSE17X75

Type: Single Ended Guarantee: 25 years Weight: 26.5kg (exc. leg pack) Capacity: 190 litres