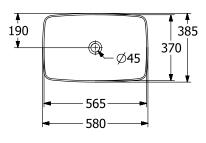

# TECHNICAL DRAWINGS

41725801

### 1. POSITION

| Article number           | 41725801                                                                                                                 |
|--------------------------|--------------------------------------------------------------------------------------------------------------------------|
| Article title            | Villeroy & Boch Artis Surface-<br>mounted washbasin, 580 x 385 x<br>130 mm, White Alpin, without<br>overflow, unpolished |
| Product designation      | Surface-mounted washbasin                                                                                                |
| Collection               | Artis                                                                                                                    |
| PROJECTS                 | PREMIUM                                                                                                                  |
| Assembly / Assembly type | Surface-mounted                                                                                                          |
| Scope of delivery        | 1 x surface-mounted washbasin , 1 x fastening set                                                                        |
| Ordering information     | Please order non-closable drain valve separately.                                                                        |
| Length in mm             | 385                                                                                                                      |
| Width in mm              | 580                                                                                                                      |
| Height in mm             | 130                                                                                                                      |
| Interior depth           | 105                                                                                                                      |
| Weight in kg             | 11,50                                                                                                                    |
| express delivery         | No                                                                                                                       |
| Suitable for             | Wall-mounted tap fittings, Matching<br>Villeroy&Boch furniture Tap fitting<br>with raised base                           |
| Material                 | TitanCeram                                                                                                               |
| Surface                  | glossy                                                                                                                   |
| Colour name              | White Alpin                                                                                                              |
| With overflow            | No                                                                                                                       |
| EAN number               | 4051202383008                                                                                                            |