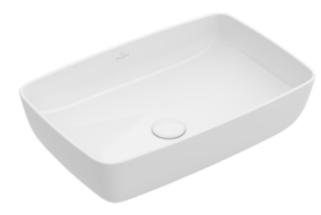

### 1. POSITION

| Article number           | 41725801                                                                                                                 |
|--------------------------|--------------------------------------------------------------------------------------------------------------------------|
| Article title            | Villeroy & Boch Artis Surface-<br>mounted washbasin, 580 x 385 x<br>130 mm, White Alpin, without<br>overflow, unpolished |
| Product designation      | Surface-mounted washbasin                                                                                                |
| Collection               | Artis                                                                                                                    |
| PROJECTS                 | PREMIUM                                                                                                                  |
| Assembly / Assembly type | Surface-mounted                                                                                                          |
| Scope of delivery        | 1 x surface-mounted washbasin , 1 x fastening set                                                                        |
| Ordering information     | Please order non-closable drain valve separately.                                                                        |
| Length in mm             | 385                                                                                                                      |
| Width in mm              | 580                                                                                                                      |
| Height in mm             | 130                                                                                                                      |
| Interior depth           | 105                                                                                                                      |
| Weight in kg             | 11,50                                                                                                                    |
| express delivery         | No                                                                                                                       |
| Suitable for             | Wall-mounted tap fittings, Matching<br>Villeroy&Boch furniture Tap fitting<br>with raised base                           |
| Material                 | TitanCeram                                                                                                               |
| Surface                  | glossy                                                                                                                   |
| Colour name              | White Alpin                                                                                                              |
| With overflow            | No                                                                                                                       |
| EAN number               | 4051202383008                                                                                                            |