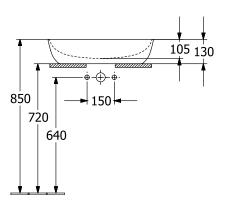

# TECHNICAL DRAWINGS

41725801

### 1. POSITION

| Article number           | 41725801                                                                                                                 |
|--------------------------|--------------------------------------------------------------------------------------------------------------------------|
| Article title            | Villeroy & Boch Artis Surface-<br>mounted washbasin, 580 x 385 x<br>130 mm, White Alpin, without<br>overflow, unpolished |
| Product designation      | Surface-mounted washbasin                                                                                                |
| Collection               | Artis                                                                                                                    |
| PROJECTS                 | PREMIUM                                                                                                                  |
| Assembly / Assembly type | Surface-mounted                                                                                                          |
| Scope of delivery        | 1 x surface-mounted washbasin , 1 x fastening set                                                                        |
| Ordering information     | Please order non-closable drain valve separately.                                                                        |
| Length in mm             | 385                                                                                                                      |
| Width in mm              | 580                                                                                                                      |
| Height in mm             | 130                                                                                                                      |
| Interior depth           | 105                                                                                                                      |
| Weight in kg             | 11,50                                                                                                                    |
| express delivery         | No                                                                                                                       |
| Suitable for             | Wall-mounted tap fittings, Matching<br>Villeroy&Boch furniture Tap fitting<br>with raised base                           |
| Material                 | TitanCeram                                                                                                               |
| Surface                  | glossy                                                                                                                   |
| Colour name              | White Alpin                                                                                                              |
| With overflow            | No                                                                                                                       |
| EAN number               | 4051202383008                                                                                                            |