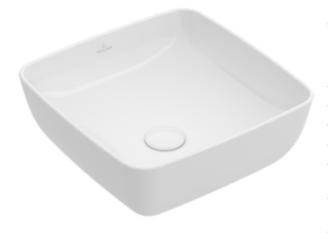

#### 1. POSITION

| Article number           | 41784101                                                                                                                 |
|--------------------------|--------------------------------------------------------------------------------------------------------------------------|
| Article title            | Villeroy & Boch Artis Surface-<br>mounted washbasin, 410 x 410 x<br>130 mm, White Alpin, without<br>overflow, unpolished |
| Product designation      | Surface-mounted washbasin                                                                                                |
| Collection               | Artis                                                                                                                    |
| PROJECTS                 | PREMIUM                                                                                                                  |
| Assembly / Assembly type | Surface-mounted                                                                                                          |
| Scope of delivery        | 1 x surface-mounted washbasin , 1 x fastening set                                                                        |
| Ordering information     | Please order non-closable drain valve separately.                                                                        |
| Length in mm             | 410                                                                                                                      |
| Width in mm              | 410                                                                                                                      |
| Height in mm             | 130                                                                                                                      |
| Interior depth           | 105                                                                                                                      |
| Weight in kg             | 8,20                                                                                                                     |
| express delivery         | No                                                                                                                       |
| Suitable for             | Wall-mounted tap fittings, Matching Villeroy&Boch furniture Tap fitting with raised base                                 |
| Material                 | TitanCeram                                                                                                               |
| Surface                  | glossy                                                                                                                   |
| Colour name              | White Alpin                                                                                                              |
| With overflow            | No                                                                                                                       |
| EAN number               | 4051202382995                                                                                                            |