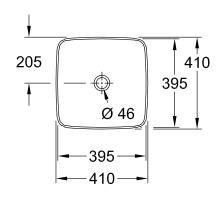

# TECHNICAL DRAWINGS

#### 1. POSITION

| Article number           | 41784101                                                                                                                 |
|--------------------------|--------------------------------------------------------------------------------------------------------------------------|
| Article title            | Villeroy & Boch Artis Surface-<br>mounted washbasin, 410 x 410 x<br>130 mm, White Alpin, without<br>overflow, unpolished |
| Product designation      | Surface-mounted washbasin                                                                                                |
| Collection               | Artis                                                                                                                    |
| PROJECTS                 | PREMIUM                                                                                                                  |
| Assembly / Assembly type | Surface-mounted                                                                                                          |
| Scope of delivery        | 1 x surface-mounted washbasin , 1 x fastening set                                                                        |
| Ordering information     | Please order non-closable drain valve separately.                                                                        |
| Length in mm             | 410                                                                                                                      |
| Width in mm              | 410                                                                                                                      |
| Height in mm             | 130                                                                                                                      |
| Interior depth           | 105                                                                                                                      |
| Weight in kg             | 8,20                                                                                                                     |
| express delivery         | No                                                                                                                       |
| Suitable for             | Wall-mounted tap fittings, Matching Villeroy&Boch furniture Tap fitting with raised base                                 |
| Material                 | TitanCeram                                                                                                               |
| Surface                  | glossy                                                                                                                   |
| Colour name              | White Alpin                                                                                                              |
| With overflow            | No                                                                                                                       |
| EAN number               | 4051202382995                                                                                                            |