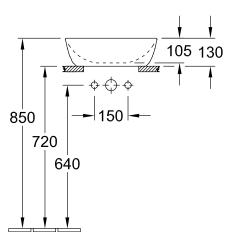

#### 1. POSITION

| Article number           | 41784101                                                                                                                 |
|--------------------------|--------------------------------------------------------------------------------------------------------------------------|
| Article title            | Villeroy & Boch Artis Surface-<br>mounted washbasin, 410 x 410 x<br>130 mm, White Alpin, without<br>overflow, unpolished |
| Product designation      | Surface-mounted washbasin                                                                                                |
| Collection               | Artis                                                                                                                    |
| PROJECTS                 | PREMIUM                                                                                                                  |
| Assembly / Assembly type | Surface-mounted                                                                                                          |
| Scope of delivery        | 1 x surface-mounted washbasin , 1 x fastening set                                                                        |
| Ordering information     | Please order non-closable drain valve separately.                                                                        |
| Length in mm             | 410                                                                                                                      |
| Width in mm              | 410                                                                                                                      |
| Height in mm             | 130                                                                                                                      |
| Interior depth           | 105                                                                                                                      |
| Weight in kg             | 8,20                                                                                                                     |
| express delivery         | No                                                                                                                       |
| Suitable for             | Wall-mounted tap fittings, Matching Villeroy&Boch furniture Tap fitting with raised base                                 |
| Material                 | TitanCeram                                                                                                               |
| Surface                  | glossy                                                                                                                   |
| Colour name              | White Alpin                                                                                                              |
| With overflow            | No                                                                                                                       |
| EAN number               | 4051202382995                                                                                                            |

# TECHNICAL DRAWINGS