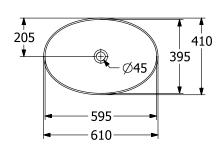

|
| Surface                  | glossy                                                                                                                   |
| Colour name              | White Alpin                                                                                                              |
| With overflow            | No                                                                                                                       |
| EAN number               | 4051202383022                                                                                                            |

# COLOUR

#### **COLOUR DESIGNATION**



White Alpin



# TECHNICAL DRAWINGS

###