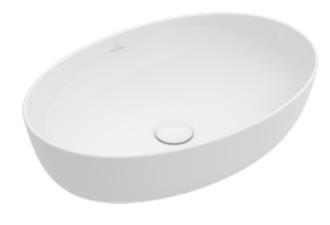

#### 1. POSITION

| Article number           | 41986101                                                                                                                 |
|--------------------------|--------------------------------------------------------------------------------------------------------------------------|
| Article title            | Villeroy & Boch Artis Surface-<br>mounted washbasin, 610 x 410 x<br>130 mm, White Alpin, without<br>overflow, unpolished |
| Product designation      | Surface-mounted washbasin                                                                                                |
| Collection               | Artis                                                                                                                    |
| PROJECTS                 | PREMIUM                                                                                                                  |
| Assembly / Assembly type | Surface-mounted                                                                                                          |
| Scope of delivery        | 1 x surface-mounted washbasin , 1 x fastening set                                                                        |
| Ordering information     | Please order non-closable drain valve separately.                                                                        |
| Length in mm             | 410                                                                                                                      |
| Width in mm              | 610                                                                                                                      |
| Height in mm             | 130                                                                                                                      |
| Interior depth           | 105                                                                                                                      |
| Weight in kg             | 10,50                                                                                                                    |
| express delivery         | No                                                                                                                       |
| Suitable for             | Wall-mounted tap fittings, Matching<br>Villeroy&Boch furniture Tap fitting<br>with raised base                           |
| Material                 | TitanCeram                                                                                                               |
| Surface                  | glossy                                                                                                                   |
| Colour name              | White Alpin                                                                                                              |
| With overflow            | No                                                                                                                       |
| EAN number               | 4051202383022                                                                                                            |