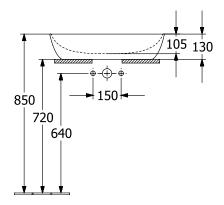

#### 1. POSITION

| Article number           | 41986101                                                                                                                 |
|--------------------------|--------------------------------------------------------------------------------------------------------------------------|
| Article title            | Villeroy & Boch Artis Surface-<br>mounted washbasin, 610 x 410 x<br>130 mm, White Alpin, without<br>overflow, unpolished |
| Product designation      | Surface-mounted washbasin                                                                                                |
| Collection               | Artis                                                                                                                    |
| PROJECTS                 | PREMIUM                                                                                                                  |
| Assembly / Assembly type | Surface-mounted                                                                                                          |
| Scope of delivery        | 1 x surface-mounted washbasin , 1 x fastening set                                                                        |
| Ordering information     | Please order non-closable drain valve separately.                                                                        |
| Length in mm             | 410                                                                                                                      |
| Width in mm              | 610                                                                                                                      |
| Height in mm             | 130                                                                                                                      |
| Interior depth           | 105                                                                                                                      |
| Weight in kg             | 10,50                                                                                                                    |
| express delivery         | No                                                                                                                       |
| Suitable for             | Wall-mounted tap fittings, Matching<br>Villeroy&Boch furniture Tap fitting<br>with raised base                           |
| Material                 | TitanCeram                                                                                                               |
| Surface                  | glossy                                                                                                                   |
| Colour name              | White Alpin                                                                                                              |
| With overflow            | No                                                                                                                       |
| EAN number               | 4051202383022                                                                                                            |

# TECHNICAL DRAWINGS