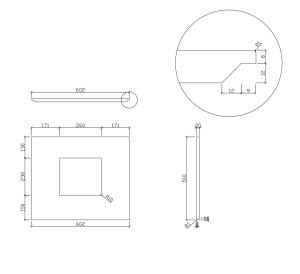

## GRACE QUARTZ STONE 600MM WORKTOP IN SOLID WHITE

Category:
Guarantee:

Type:

Furniture 10 year cabinet guarantee Grace worktop Code: Range: FTR2782-600-510-20-S0001

Grace

Dimensions are in millimetres except thread sizes which are BSP imperial.

## **Features**

- Quartz worktops
- Cut to fit LW1822/1823/1825 Basins