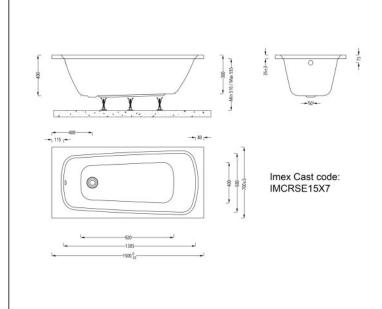

IMCRSE15X7

## Imex Cast Reinforced Ronda 1500x700 Single Ended Bath

Range: Ronda

Type: Single Ended

Weight: 19.5kg (exc. leg pack)

Code: IMCRSE15X7

Guarantee: 25 years Capacity: 145 litres