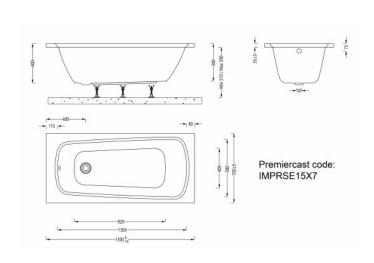

## Imex Premiercast Multi layer Reinforced Ronda 1500x700 Single Ended Bath

Range: Ronda

Type: Single Ended

Weight: 20kg (exc. leg pack)

Code: IMPRSE15X7
Guarantee: 25 years

Capacity: 145 litres

## **Features**

- Adjustable leg system.
- Solid core reinforcement for rigidity & strength.
- 7 layers of bonded fibreglass core matting.
- Multilayer core construction keeps water hotter for longer.

Hand finished & packed in our UK factory