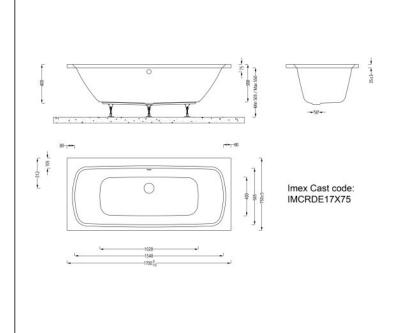

## Imex Cast Reinforced Ronda 1700x750 Double Ended Bath

Range: Ronda

Type: Double Ended

Weight: 23.5kg (exc. leg pack)

Code: IMCRDE17X75

Guarantee: 25 years Capacity: 165 litres

## **Features**

- Adjustable leg system.
- Sprayed fibreglass and resin fully encapsulates the easy to clean acrylic skin, base board and the under-rim timber frame.
- Hand finished & packed in our UK factory