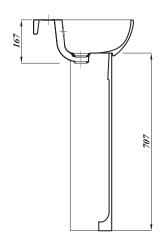

## **CLEO ROUND 45CM BASIN 1TH**

| Product Code | CLE45BA1                                                                       |
|--------------|--------------------------------------------------------------------------------|
| Weight (Kg)  | 8.6                                                                            |
| Material     | Vitreous China                                                                 |
| Tap holes    | 1                                                                              |
| Fixings      | Not included                                                                   |
| Extras       | Pedestal - CLEWHPE,<br>Semi-Pedestal -<br>CLEWHSPED, Bottle<br>Trap - BOTRAPCH |