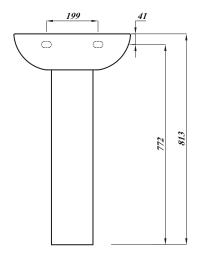

## **CLEO ROUND 45CM BASIN 1TH**

| Product Code | CLE45BA1                                                                       |
|--------------|--------------------------------------------------------------------------------|
| Weight (Kg)  | 8.6                                                                            |
| Material     | Vitreous China                                                                 |
| Tap holes    | 1                                                                              |
| Fixings      | Not included                                                                   |
| Extras       | Pedestal - CLEWHPE,<br>Semi-Pedestal -<br>CLEWHSPED, Bottle<br>Trap - BOTRAPCH |