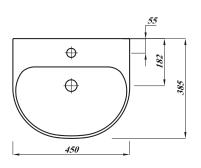

## **CLEO ROUND 45CM BASIN 1TH**

| Product Code | CLE45BA1                                                                       |
|--------------|--------------------------------------------------------------------------------|
| Weight (Kg)  | 8.6                                                                            |
| Material     | Vitreous China                                                                 |
| Tap holes    | 1                                                                              |
| Fixings      | Not included                                                                   |
| Extras       | Pedestal - CLEWHPE,<br>Semi-Pedestal -<br>CLEWHSPED, Bottle<br>Trap - BOTRAPCH |