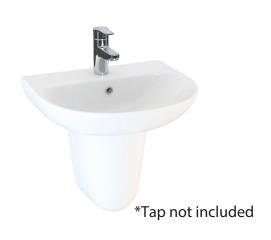

## **CLEO ROUND 45CM BASIN 1TH**

| Product Code | CLE45BA1                                                                       |
|--------------|--------------------------------------------------------------------------------|
| Weight (Kg)  | 8.6                                                                            |
| Material     | Vitreous China                                                                 |
| Tap holes    | 1                                                                              |
| Fixings      | Not included                                                                   |
| Extras       | Pedestal - CLEWHPE,<br>Semi-Pedestal -<br>CLEWHSPED, Bottle<br>Trap - BOTRAPCH |

## **Key features:**

- UKCA compliant
- Chrome effect overflow ring
- Internal overflow
- Lifetime ceramic guarantee\*

## **Description:**

These thin lipped contemporary basins are made using the latest technology, our designers have crafted beautiful basins with smooth lines and sharp minimal profiles.