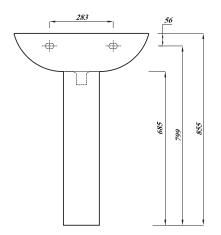

## Design Series CLEO ROUND 60CM BASIN 1TH

| Product Code | CLE560BA1                                                                      |
|--------------|--------------------------------------------------------------------------------|
| Weight (Kg)  | 16.2                                                                           |
| Material     | Fireclay                                                                       |
| Tap holes    | 1                                                                              |
| Fixings      | Not included                                                                   |
| Extras       | Pedestal - CLEWHPE,<br>Semi-Pedestal -<br>CLEWHSPED, Bottle<br>Trap - BOTRAPCH |