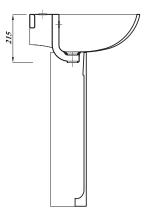

## Design Series CLEO ROUND 60CM BASIN 1TH

| Product Code | CLE560BA1                                                                      |
|--------------|--------------------------------------------------------------------------------|
| Weight (Kg)  | 16.2                                                                           |
| Material     | Fireclay                                                                       |
| Tap holes    | 1                                                                              |
| Fixings      | Not included                                                                   |
| Extras       | Pedestal - CLEWHPE,<br>Semi-Pedestal -<br>CLEWHSPED, Bottle<br>Trap - BOTRAPCH |