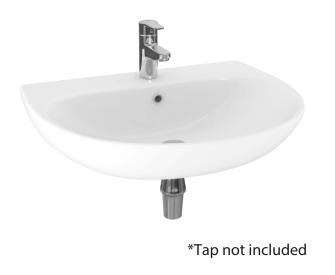

## Key features:

- UKCA compliant
- Chrome effect
  overflow ring
- Internal overflow
- Lifetime ceramic guarantee\*

These thin lipped contemporary basins are made using the latest technology, our designers have crafted beautiful basins with smooth lines and sharp minimal profiles.