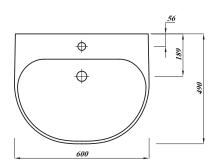

## Design Series CLEO ROUND 60CM BASIN 1TH

| Product Code | CLE560BA1                                                                      |
|--------------|--------------------------------------------------------------------------------|
| Weight (Kg)  | 16.2                                                                           |
| Material     | Fireclay                                                                       |
| Tap holes    | 1                                                                              |
| Fixings      | Not included                                                                   |
| Extras       | Pedestal - CLEWHPE,<br>Semi-Pedestal -<br>CLEWHSPED, Bottle<br>Trap - BOTRAPCH |