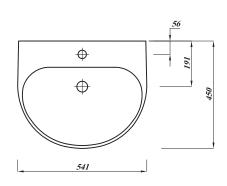

## **CLEO ROUND 55CM BASIN 1TH**

\*Tap not included

| Product Code | CLE55BA1                                                                       |
|--------------|--------------------------------------------------------------------------------|
| Weight (Kg)  | 13.1                                                                           |
| Material     | Fireclay                                                                       |
| Tap holes    | 1                                                                              |
| Fixings      | Not included                                                                   |
| Extras       | Pedestal - CLEWHPE,<br>Semi-Pedestal -<br>CLEWHSPED, Bottle<br>Trap - BOTRAPCH |