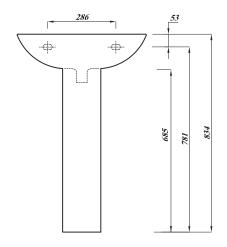

## **CLEO ROUND 55CM BASIN 1TH**

\*Tap not included

| Product Code | CLE55BA1                                                                       |
|--------------|--------------------------------------------------------------------------------|
| Weight (Kg)  | 13.1                                                                           |
| Material     | Fireclay                                                                       |
| Tap holes    | 1                                                                              |
| Fixings      | Not included                                                                   |
| Extras       | Pedestal - CLEWHPE,<br>Semi-Pedestal -<br>CLEWHSPED, Bottle<br>Trap - BOTRAPCH |