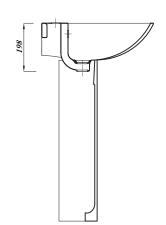

## **CLEO ROUND 55CM BASIN 1TH**

\*Tap not included

| Product Code | CLE55BA1                                                                       |
|--------------|--------------------------------------------------------------------------------|
| Weight (Kg)  | 13.1                                                                           |
| Material     | Fireclay                                                                       |
| Tap holes    | 1                                                                              |
| Fixings      | Not included                                                                   |
| Extras       | Pedestal - CLEWHPE,<br>Semi-Pedestal -<br>CLEWHSPED, Bottle<br>Trap - BOTRAPCH |