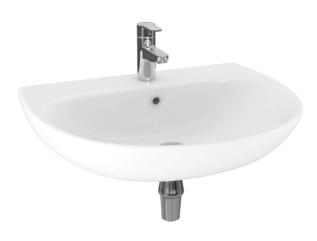

## **CLEO ROUND 55CM BASIN 1TH**

\*Tap not included

| Product Code | CLE55BA1                                                                       |
|--------------|--------------------------------------------------------------------------------|
| Weight (Kg)  | 13.1                                                                           |
| Material     | Fireclay                                                                       |
| Tap holes    | 1                                                                              |
| Fixings      | Not included                                                                   |
| Extras       | Pedestal - CLEWHPE,<br>Semi-Pedestal -<br>CLEWHSPED, Bottle<br>Trap - BOTRAPCH |

## **Key features:**

- UKCA compliant
- Chrome effect overflow ring
- Internal overflow
- Lifetime ceramic guarantee\*

## **Description:**

These thin lipped contemporary basins are made using the latest technology, our designers have crafted beautiful basins with smooth lines and sharp minimal profiles.