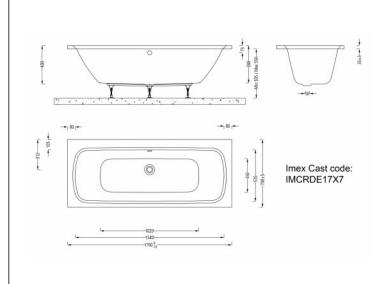

## Imex Cast Reinforced Ronda 1700x700 Double Ended Bath

Range: Ronda

Type: Double Ended Weight: 21kg (exc. leg pack)

Code: IMCRDE17X7
Guarantee: 25 years

Guarantee: 25 years Capacity: 150 litres