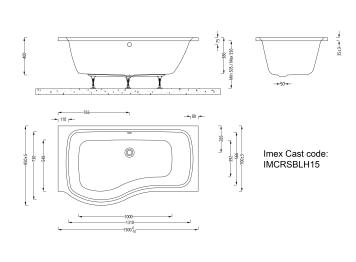

## Imex Cast Reinforced Ronda 1500 Left Hand Shower Bath

Range: Ronda

Type: Shower Bath

Weight: 23.5kg (exc. leg pack)

Code: IMCRSBLH15 Guarantee: 25 years

Capacity: 185 litres

## **Features**

- Adjustable leg system.
- Sprayed fibreglass and resin fully encapsulates the easy to clean acrylic skin, base board and the under-rim timber frame.
- Hand finished & packed in our UK factory