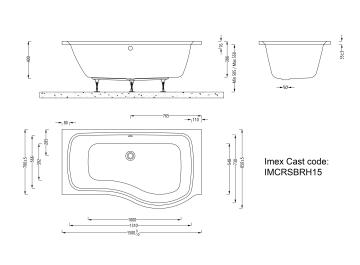

## Imex Cast Reinforced Ronda 1500 Right Hand Shower Bath

Range: Ronda Code: IMCRSBRH15

Type: Shower Bath Guarantee: 25 years Weight: 23.5kg (exc. leg pack) Capacity: 185 litres