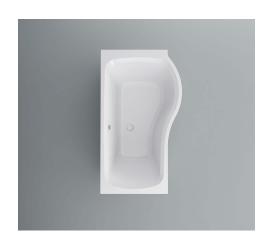

## Imex Cast Reinforced Ronda 1500 Right Hand Shower Bath

Range: Ronda Code: IMCRSBRH15

Type: Shower Bath Guarantee: 25 years Weight: 23.5kg (exc. leg pack) Capacity: 185 litres