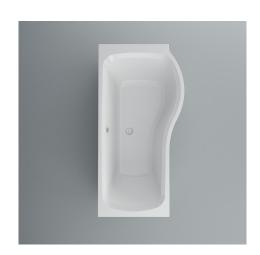

## Imex Cast Reinforced Ronda 1700 Right Hand Shower Bath

Range: Ronda Code: IMCRSBRH17

Type: Shower Bath Guarantee: 25 years Weight: 25.5kg (exc. leg pack) Capacity: 195 litres

## **Features**

- Adjustable leg system.
- Sprayed fibreglass and resin fully encapsulates the easy to clean acrylic skin, base board and the under-rim timber frame.
- Hand finished & packed in our UK factory