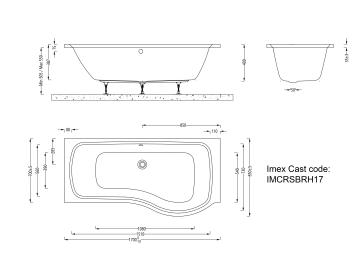

## Imex Cast Reinforced Ronda 1700 Right Hand Shower Bath

Range: Ronda Code: IMCRSBRH17

Type: Shower Bath Guarantee: 25 years Weight: 25.5kg (exc. leg pack) Capacity: 195 litres

## **Features**

- Adjustable leg system.
- Sprayed fibreglass and resin fully encapsulates the easy to clean acrylic skin, base board and the under-rim timber frame.
- Hand finished & packed in our UK factory