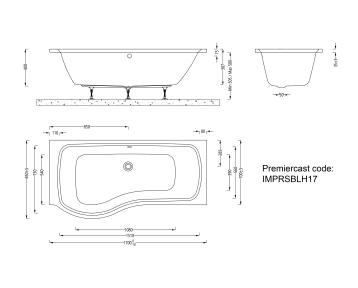

## Imex Premiercast Multi layer Reinforced Ronda 1700 Left Hand Shower Bath

Code: Ronda **IMPRSBLH17** Range:

Type: **Shower Bath** Guarantee: 25 years

195 litres Weight: 28.5kg (exc. leg pack) Capacity: