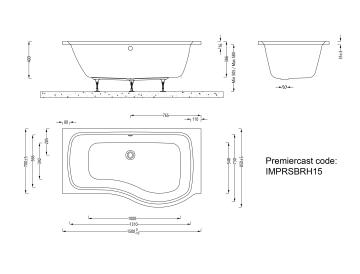

## Imex Premiercast Multi layer Reinforced Ronda 1500 Right Hand Shower Bath

Range: Ronda Code: IMPRSBRH15

Type: Shower Bath Guarantee: 25 years Weight: 26.5kg (exc. leg pack) Capacity: 185 litres