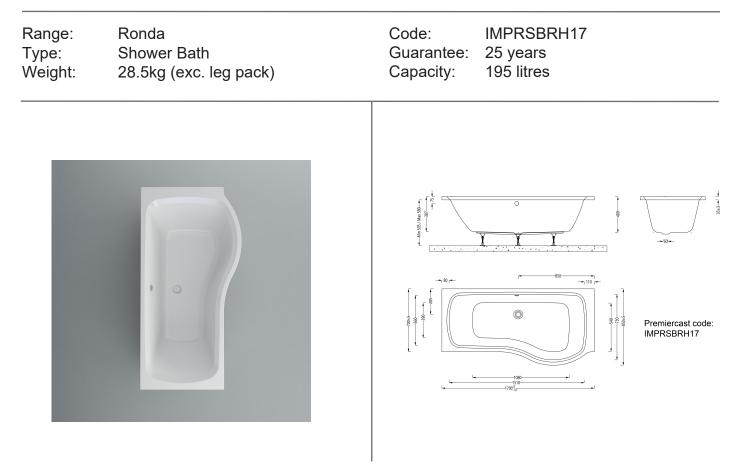

PRODUCT CODE

IMPRSBRH17

**TECHNICAL DATASHEET** 

## Imex Premiercast Multi layer Reinforced Ronda 1700 Right Hand Shower Bath

## **Features**

- Adjustable leg system.
- Solid core reinforcement for rigidity & strength.
- 7 layers of bonded fibreglass core matting.
- Multilayer core construction keeps water hotter for longer.