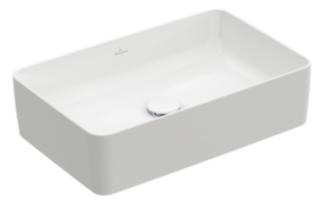

#### 1. POSITION

| Article number           | 4A205601                                                                                                                   |
|--------------------------|----------------------------------------------------------------------------------------------------------------------------|
| Article title            | Villeroy & Boch Collaro Surface-<br>mounted washbasin, 560 x 360 x<br>145 mm, White Alpin, without<br>overflow, unpolished |
| Product designation      | Surface-mounted washbasin                                                                                                  |
| Collection               | Collaro                                                                                                                    |
| PROJECTS                 | DESIGN                                                                                                                     |
| Assembly / Assembly type | Surface-mounted                                                                                                            |
| Assembly instructions    | Recommendation: to be installed with a gap of at least 50 mm between the washbasin and the wall                            |
| Scope of delivery        | 1x surface-mounted washbasin , $1x$ fastening set $1x$ cut-out template                                                    |
| Ordering information     | Please order non-closable drain valve separately.                                                                          |
| Length in mm             | 360                                                                                                                        |
| Width in mm              | 560                                                                                                                        |
| Height in mm             | 145                                                                                                                        |
| Interior depth           | 100                                                                                                                        |
| Weight in kg             | 14,50                                                                                                                      |
| express delivery         | No                                                                                                                         |
| Suitable for             | Wall-mounted tap fittings, Matching Villeroy&Boch furniture Tap fitting with raised base                                   |
| Material                 | TitanCeram                                                                                                                 |
| Surface                  | glossy                                                                                                                     |
| Colour name              | White Alpin                                                                                                                |
| With overflow            | No                                                                                                                         |
| EAN number               | 4051202728649                                                                                                              |