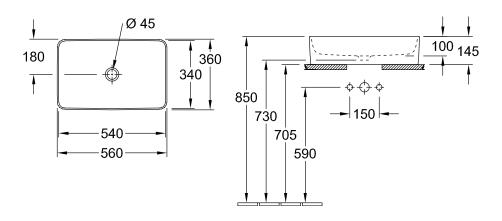

# TECHNICAL DRAWINGS

### 4A205601

#### 1. POSITION

| Article number           | 4A205601                                                                                                                   |
|--------------------------|----------------------------------------------------------------------------------------------------------------------------|
| Article title            | Villeroy & Boch Collaro Surface-<br>mounted washbasin, 560 x 360 x<br>145 mm, White Alpin, without<br>overflow, unpolished |
| Product designation      | Surface-mounted washbasin                                                                                                  |
| Collection               | Collaro                                                                                                                    |
| PROJECTS                 | DESIGN                                                                                                                     |
| Assembly / Assembly type | Surface-mounted                                                                                                            |
| Assembly instructions    | Recommendation: to be installed with a gap of at least 50 mm between the washbasin and the wall                            |
| Scope of delivery        | 1x surface-mounted washbasin , $1x$ fastening set $1x$ cut-out template                                                    |
| Ordering information     | Please order non-closable drain valve separately.                                                                          |
| Length in mm             | 360                                                                                                                        |
| Width in mm              | 560                                                                                                                        |
| Height in mm             | 145                                                                                                                        |
| Interior depth           | 100                                                                                                                        |
| Weight in kg             | 14,50                                                                                                                      |
| express delivery         | No                                                                                                                         |
| Suitable for             | Wall-mounted tap fittings, Matching Villeroy&Boch furniture Tap fitting with raised base                                   |
| Material                 | TitanCeram                                                                                                                 |
| Surface                  | glossy                                                                                                                     |
| Colour name              | White Alpin                                                                                                                |
| With overflow            | No                                                                                                                         |
| EAN number               | 4051202728649                                                                                                              |