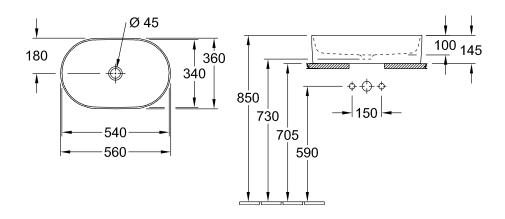

# TECHNICAL DRAWINGS

### 4A195601

#### 1. POSITION

| Article number           | 4A195601                                                                                                                   |
|--------------------------|----------------------------------------------------------------------------------------------------------------------------|
| Article title            | Villeroy & Boch Collaro Surface-<br>mounted washbasin, 560 x 360 x<br>145 mm, White Alpin, without<br>overflow, unpolished |
| Product designation      | Surface-mounted washbasin                                                                                                  |
| Collection               | Collaro                                                                                                                    |
| PROJECTS                 | DESIGN                                                                                                                     |
| Assembly / Assembly type | Surface-mounted                                                                                                            |
| Assembly instructions    | Recommendation: to be installed with a gap of at least 50 mm between the washbasin and the wall                            |
| Scope of delivery        | 1x surface-mounted washbasin , $1x$ fastening set $1x$ cut-out template                                                    |
| Ordering information     | Please order non-closable drain valve separately.                                                                          |
| Length in mm             | 360                                                                                                                        |
| Width in mm              | 560                                                                                                                        |
| Height in mm             | 145                                                                                                                        |
| Interior depth           | 100                                                                                                                        |
| Weight in kg             | 11,70                                                                                                                      |
| express delivery         | No                                                                                                                         |
| Suitable for             | Wall-mounted tap fittings, Matching Villeroy&Boch furniture Tap fitting with raised base                                   |
| Material                 | TitanCeram                                                                                                                 |
| Surface                  | glossy                                                                                                                     |
| Colour name              | White Alpin                                                                                                                |
| With overflow            | No                                                                                                                         |
| EAN number               | 4051202728663                                                                                                              |