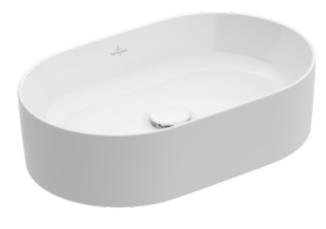

#### 1. POSITION

| Article number           | 4A195601                                                                                                                   |
|--------------------------|----------------------------------------------------------------------------------------------------------------------------|
| Article title            | Villeroy & Boch Collaro Surface-<br>mounted washbasin, 560 x 360 x<br>145 mm, White Alpin, without<br>overflow, unpolished |
| Product designation      | Surface-mounted washbasin                                                                                                  |
| Collection               | Collaro                                                                                                                    |
| PROJECTS                 | DESIGN                                                                                                                     |
| Assembly / Assembly type | Surface-mounted                                                                                                            |
| Assembly instructions    | Recommendation: to be installed with a gap of at least 50 mm between the washbasin and the wall                            |
| Scope of delivery        | 1x surface-mounted washbasin , $1x$ fastening set $1x$ cut-out template                                                    |
| Ordering information     | Please order non-closable drain valve separately.                                                                          |
| Length in mm             | 360                                                                                                                        |
| Width in mm              | 560                                                                                                                        |
| Height in mm             | 145                                                                                                                        |
| Interior depth           | 100                                                                                                                        |
| Weight in kg             | 11,70                                                                                                                      |
| express delivery         | No                                                                                                                         |
| Suitable for             | Wall-mounted tap fittings, Matching Villeroy&Boch furniture Tap fitting with raised base                                   |
| Material                 | TitanCeram                                                                                                                 |
| Surface                  | glossy                                                                                                                     |
| Colour name              | White Alpin                                                                                                                |
| With overflow            | No                                                                                                                         |
| EAN number               | 4051202728663                                                                                                              |