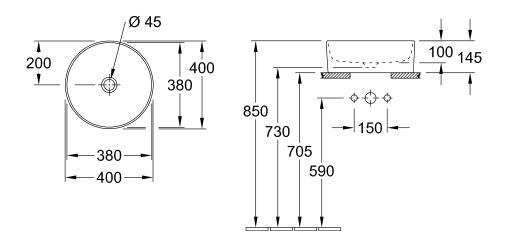

# TECHNICAL DRAWINGS

### 4A184001

#### 1. POSITION

| Article number           | 4A184001                                                                                                                   |
|--------------------------|----------------------------------------------------------------------------------------------------------------------------|
| Article title            | Villeroy & Boch Collaro Surface-<br>mounted washbasin, 400 x 400 x<br>145 mm, White Alpin, without<br>overflow, unpolished |
| Product designation      | Surface-mounted washbasin                                                                                                  |
| Collection               | Collaro                                                                                                                    |
| PROJECTS                 | DESIGN                                                                                                                     |
| Assembly / Assembly type | Surface-mounted                                                                                                            |
| Assembly instructions    | Recommendation: to be installed with a gap of at least 50 mm between the washbasin and the wall                            |
| Scope of delivery        | 1 x surface-mounted washbasin , 1 x fastening set 1 x cut-out template                                                     |
| Ordering information     | Please order non-closable drain valve separately.                                                                          |
| Length in mm             | 400                                                                                                                        |
| Width in mm              | 400                                                                                                                        |
| Height in mm             | 145                                                                                                                        |
| Interior depth           | 100                                                                                                                        |
| Diameter in mm           | 400                                                                                                                        |
| Weight in kg             | 9,30                                                                                                                       |
| express delivery         | No                                                                                                                         |
| Suitable for             | Wall-mounted tap fittings, Matching Villeroy&Boch furniture Tap fitting with raised base                                   |
| Material                 | TitanCeram                                                                                                                 |
| Surface                  | glossy                                                                                                                     |
| Colour name              | White Alpin                                                                                                                |
| With overflow            | No                                                                                                                         |
| EAN number               | 4051202728847                                                                                                              |