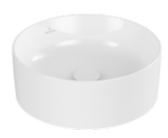

#### 1. POSITION

| Article number           | 4A184001                                                                                                                   |
|--------------------------|----------------------------------------------------------------------------------------------------------------------------|
| Article title            | Villeroy & Boch Collaro Surface-<br>mounted washbasin, 400 x 400 x<br>145 mm, White Alpin, without<br>overflow, unpolished |
| Product designation      | Surface-mounted washbasin                                                                                                  |
| Collection               | Collaro                                                                                                                    |
| PROJECTS                 | DESIGN                                                                                                                     |
| Assembly / Assembly type | Surface-mounted                                                                                                            |
| Assembly instructions    | Recommendation: to be installed with a gap of at least 50 mm between the washbasin and the wall                            |
| Scope of delivery        | 1 x surface-mounted washbasin , 1 x fastening set 1 x cut-out template                                                     |
| Ordering information     | Please order non-closable drain valve separately.                                                                          |
| Length in mm             | 400                                                                                                                        |
| Width in mm              | 400                                                                                                                        |
| Height in mm             | 145                                                                                                                        |
| Interior depth           | 100                                                                                                                        |
| Diameter in mm           | 400                                                                                                                        |
| Weight in kg             | 9,30                                                                                                                       |
| express delivery         | No                                                                                                                         |
| Suitable for             | Wall-mounted tap fittings, Matching Villeroy&Boch furniture Tap fitting with raised base                                   |
| Material                 | TitanCeram                                                                                                                 |
| Surface                  | glossy                                                                                                                     |
| Colour name              | White Alpin                                                                                                                |
| With overflow            | No                                                                                                                         |
| EAN number               | 4051202728847                                                                                                              |