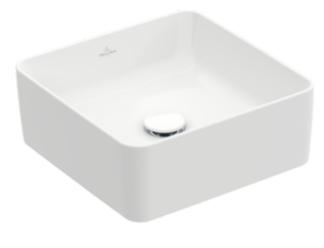

#### 1. POSITION

| Article number           | 4A213801                                                                                                                   |
|--------------------------|----------------------------------------------------------------------------------------------------------------------------|
| Article title            | Villeroy & Boch Collaro Surface-<br>mounted washbasin, 380 x 380 x<br>145 mm, White Alpin, without<br>overflow, unpolished |
| Product designation      | Surface-mounted washbasin                                                                                                  |
| Collection               | Collaro                                                                                                                    |
| PROJECTS                 | DESIGN                                                                                                                     |
| Assembly / Assembly type | Surface-mounted                                                                                                            |
| Assembly instructions    | Recommendation: to be installed with a gap of at least 50 mm between the washbasin and the wall                            |
| Scope of delivery        | 1x surface-mounted washbasin , $1x$ fastening set $1x$ cut-out template                                                    |
| Ordering information     | Please order non-closable drain valve separately.                                                                          |
| Length in mm             | 380                                                                                                                        |
| Width in mm              | 380                                                                                                                        |
| Height in mm             | 145                                                                                                                        |
| Interior depth           | 100                                                                                                                        |
| Weight in kg             | 10,80                                                                                                                      |
| express delivery         | No                                                                                                                         |
| Suitable for             | Wall-mounted tap fittings, Matching Villeroy&Boch furniture Tap fitting with raised base                                   |
| Material                 | TitanCeram                                                                                                                 |
| Surface                  | glossy                                                                                                                     |
| Colour name              | White Alpin                                                                                                                |
| With overflow            | No                                                                                                                         |
| EAN number               | 4051202728823                                                                                                              |