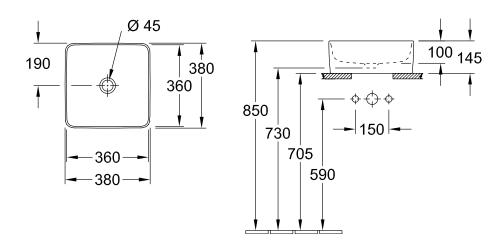

## TECHNICAL DRAWINGS

### 4A213801

#### 1. POSITION

| Article number           | 4A213801                                                                                                                   |
|--------------------------|----------------------------------------------------------------------------------------------------------------------------|
| Article title            | Villeroy & Boch Collaro Surface-<br>mounted washbasin, 380 x 380 x<br>145 mm, White Alpin, without<br>overflow, unpolished |
| Product designation      | Surface-mounted washbasin                                                                                                  |
| Collection               | Collaro                                                                                                                    |
| PROJECTS                 | DESIGN                                                                                                                     |
| Assembly / Assembly type | Surface-mounted                                                                                                            |
| Assembly instructions    | Recommendation: to be installed with a gap of at least 50 mm between the washbasin and the wall                            |
| Scope of delivery        | 1x surface-mounted washbasin , $1x$ fastening set $1x$ cut-out template                                                    |
| Ordering information     | Please order non-closable drain valve separately.                                                                          |
| Length in mm             | 380                                                                                                                        |
| Width in mm              | 380                                                                                                                        |
| Height in mm             | 145                                                                                                                        |
| Interior depth           | 100                                                                                                                        |
| Weight in kg             | 10,80                                                                                                                      |
| express delivery         | No                                                                                                                         |
| Suitable for             | Wall-mounted tap fittings, Matching Villeroy&Boch furniture Tap fitting with raised base                                   |
| Material                 | TitanCeram                                                                                                                 |
| Surface                  | glossy                                                                                                                     |
| Colour name              | White Alpin                                                                                                                |
| With overflow            | No                                                                                                                         |
| EAN number               | 4051202728823                                                                                                              |