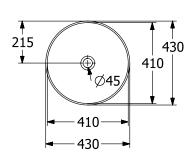

# TECHNICAL DRAWINGS

#### 1. POSITION

| Article number           | 41794301                                                                                                                 |
|--------------------------|--------------------------------------------------------------------------------------------------------------------------|
| Article title            | Villeroy & Boch Artis Surface-<br>mounted washbasin, 430 x 430 x<br>130 mm, White Alpin, without<br>overflow, unpolished |
| Product designation      | Surface-mounted washbasin                                                                                                |
| Collection               | Artis                                                                                                                    |
| PROJECTS                 | PREMIUM                                                                                                                  |
| Assembly / Assembly type | Surface-mounted                                                                                                          |
| Scope of delivery        | 1 x surface-mounted washbasin , 1 x fastening set                                                                        |
| Ordering information     | Please order non-closable drain valve separately.                                                                        |
| Length in mm             | 430                                                                                                                      |
| Width in mm              | 430                                                                                                                      |
| Height in mm             | 130                                                                                                                      |
| Interior depth           | 105                                                                                                                      |
| Diameter in mm           | 430                                                                                                                      |
| Weight in kg             | 8,20                                                                                                                     |
| express delivery         | No                                                                                                                       |
| Suitable for             | Wall-mounted tap fittings, Matching Villeroy&Boch furniture Tap fitting with raised base                                 |
| Material                 | TitanCeram                                                                                                               |
| Surface                  | glossy                                                                                                                   |
| Colour name              | White Alpin                                                                                                              |
| With overflow            | No                                                                                                                       |
| EAN number               | 4051202383015                                                                                                            |