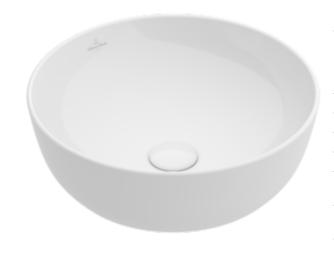

#### 1. POSITION

| Article number           | 41794301                                                                                                                 |
|--------------------------|--------------------------------------------------------------------------------------------------------------------------|
| Article title            | Villeroy & Boch Artis Surface-<br>mounted washbasin, 430 x 430 x<br>130 mm, White Alpin, without<br>overflow, unpolished |
| Product designation      | Surface-mounted washbasin                                                                                                |
| Collection               | Artis                                                                                                                    |
| PROJECTS                 | PREMIUM                                                                                                                  |
| Assembly / Assembly type | Surface-mounted                                                                                                          |
| Scope of delivery        | 1 x surface-mounted washbasin , 1 x fastening set                                                                        |
| Ordering information     | Please order non-closable drain valve separately.                                                                        |
| Length in mm             | 430                                                                                                                      |
| Width in mm              | 430                                                                                                                      |
| Height in mm             | 130                                                                                                                      |
| Interior depth           | 105                                                                                                                      |
| Diameter in mm           | 430                                                                                                                      |
| Weight in kg             | 8,20                                                                                                                     |
| express delivery         | No                                                                                                                       |
| Suitable for             | Wall-mounted tap fittings, Matching Villeroy&Boch furniture Tap fitting with raised base                                 |
| Material                 | TitanCeram                                                                                                               |
| Surface                  | glossy                                                                                                                   |
| Colour name              | White Alpin                                                                                                              |
| With overflow            | No                                                                                                                       |
| EAN number               | 4051202383015                                                                                                            |