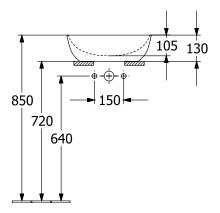

# TECHNICAL DRAWINGS

#### 1. POSITION

| Article number           | 41794301                                                                                                                 |
|--------------------------|--------------------------------------------------------------------------------------------------------------------------|
| Article title            | Villeroy & Boch Artis Surface-<br>mounted washbasin, 430 x 430 x<br>130 mm, White Alpin, without<br>overflow, unpolished |
| Product designation      | Surface-mounted washbasin                                                                                                |
| Collection               | Artis                                                                                                                    |
| PROJECTS                 | PREMIUM                                                                                                                  |
| Assembly / Assembly type | Surface-mounted                                                                                                          |
| Scope of delivery        | 1 x surface-mounted washbasin , 1 x fastening set                                                                        |
| Ordering information     | Please order non-closable drain valve separately.                                                                        |
| Length in mm             | 430                                                                                                                      |
| Width in mm              | 430                                                                                                                      |
| Height in mm             | 130                                                                                                                      |
| Interior depth           | 105                                                                                                                      |
| Diameter in mm           | 430                                                                                                                      |
| Weight in kg             | 8,20                                                                                                                     |
| express delivery         | No                                                                                                                       |
| Suitable for             | Wall-mounted tap fittings, Matching Villeroy&Boch furniture Tap fitting with raised base                                 |
| Material                 | TitanCeram                                                                                                               |
| Surface                  | glossy                                                                                                                   |
| Colour name              | White Alpin                                                                                                              |
| With overflow            | No                                                                                                                       |
| EAN number               | 4051202383015                                                                                                            |