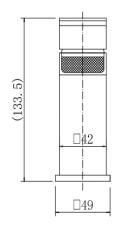

# VICTORIA SQUARE MINI MONO BASIN MIXER AND CLICK CLACK WASTE

| Product Code | TPVICSQ00   |
|--------------|-------------|
| Weight (Kg)  | 0.7         |
| Material     | Brass, zinc |
| Finish       | Chrome      |
| Min Pressure | 0.2         |
| Max Pressure | 5           |