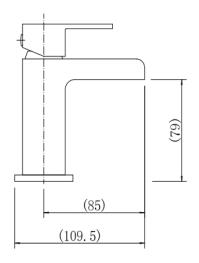

# VICTORIA SQUARE MONO MIXER AND CLICK CLACK WASTE

| Product Code | TPVICSQ01   |
|--------------|-------------|
| Weight (Kg)  | 0.8         |
| Material     | Brass, zinc |
| Finish       | Chrome      |
| Min Pressure | 0.2         |
| Max Pressure | 5           |

#### **Key features:**

- Chrome finish
- Inlet connection:
  G 1/2"
  Tail end M10
  400mm hose
- 35mm ceramic cartridge
- 10 year guarantee\*

## **Description:**

Featuring sleek metal handles and waterfall spout, Victoria Square adds a modern touch to any bathroom. The Victoria Square Mono Mixer is a made from solid brass with zinc handles, all in a polished chrome finish. It is suitable for use with all plumbing systems with a minimum operating pressure of 0.2 bar.