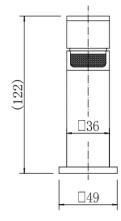

# VICTORIA SQUARE MINI MONO BASIN MIXER AND CLICK CLACK WASTE

| Product Code | TPVICSQ00   |
|--------------|-------------|
| Weight (Kg)  | 0.7         |
| Material     | Brass, zinc |
| Finish       | Chrome      |
| Min Pressure | 0.2         |
| Max Pressure | 5           |

#### **Key features:**

- Chrome finish
- Inlet connection: G 1/2" Tail end M10 400mm hose
- 30mm ceramic cartridge
- 10 year guarantee\*