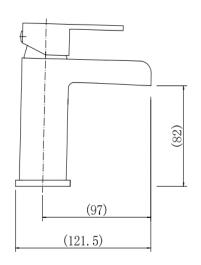

# VICTORIA SQUARE MINI MONO BASIN MIXER AND CLICK CLACK WASTE

| Product Code | TPVICSQ00   |
|--------------|-------------|
| Weight (Kg)  | 0.7         |
| Material     | Brass, zinc |
| Finish       | Chrome      |
| Min Pressure | 0.2         |
| Max Pressure | 5           |

## **Description:**

Featuring sleek metal handles and waterfall spout, Victoria Square adds a modern touch to any bathroom. The Victoria Square Mini Mono Mixer is a made from solid brass with zinc handles, all in a polished chrome finish. It is suitable for use with all plumbing systems with a minimum operating pressure of 0.2 bar.