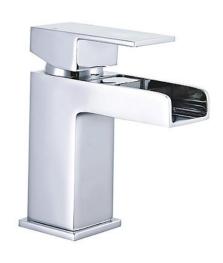

# VICTORIA SQUARE MINI MONO BASIN MIXER AND CLICK CLACK WASTE

| Product Code | TPVICSQ00   |
|--------------|-------------|
| Weight (Kg)  | 0.7         |
| Material     | Brass, zinc |
| Finish       | Chrome      |
| Min Pressure | 0.2         |
| Max Pressure | 5           |

#### **Key features:**

- Chrome finish
- Inlet connection: G 1/2" Tail end M10 400mm hose
- 30mm ceramic cartridge
- 10 year guarantee\*

## **Description:**

Featuring sleek metal handles and waterfall spout, Victoria Square adds a modern touch to any bathroom. The Victoria Square Mini Mono Mixer is a made from solid brass with zinc handles, all in a polished chrome finish. It is suitable for use with all plumbing systems with a minimum operating pressure of 0.2 bar.