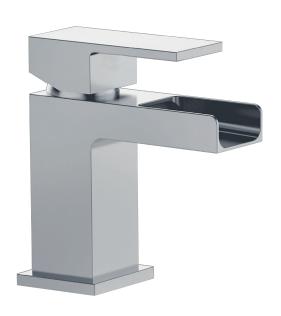

#### **Key features:**

- Chrome finish
- Inlet connection: G 1/2" Tail end M10 400mm hose
- 30mm ceramic cartridge
- 10 year guarantee\*

## **Description:**

Featuring sleek metal handles and waterfall spout, Victoria Square adds a modern touch to any bathroom. The Victoria Square Mini Mono Mixer is a made from solid brass with zinc handles, all in a polished chrome finish. It is suitable for use with all plumbing systems with a minimum operating pressure of 0.2 bar.