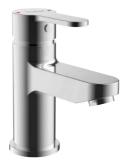

# sola single lever basin mono mixer

complete with ceramic cartridge accompanying flexible tails suitable for both high and low pressure applications

sola basin mono mixer

## sola basin mono mixer

sola basin mono mixer

SF5357CP