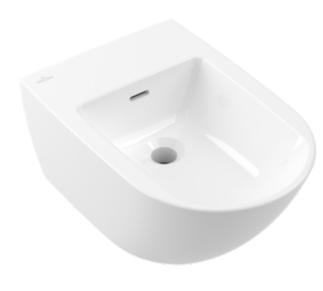

#### 1. POSITION

| Article number                      | 44700001                                                                               |
|-------------------------------------|----------------------------------------------------------------------------------------|
| Article title                       | Villeroy & Boch Subway 3.0 Bidet,<br>wall-mounted, 375 x 560 mm, White<br>Alpin        |
| Product designation                 | Bidet                                                                                  |
| Collection                          | Subway 3.0                                                                             |
| PROJECTS                            | DESIGN                                                                                 |
| Assembly / Assembly type            | wall-mounted                                                                           |
| Scope of delivery                   | 1 x bidet , 1 x fastening set 1 x<br>closable outlet valve with ceramic<br>valve cover |
| Ordering information                | Optionally available: Outlet valve with ceramic cover.                                 |
| Length in mm                        | 560                                                                                    |
| Width in mm                         | 375                                                                                    |
| Height in mm                        | 270                                                                                    |
| Weight in kg                        | 21,30                                                                                  |
| Number of tap holes punched through | 1                                                                                      |
| Suitable for                        | 1-hole mixer                                                                           |
| Wall-mounted - floor-standing       | wall-mounted                                                                           |
| Material                            | Sanitary ceramics                                                                      |
| Surface                             | glossy                                                                                 |
| Colour name                         | White Alpin                                                                            |
| EAN number                          | 4062373805169                                                                          |