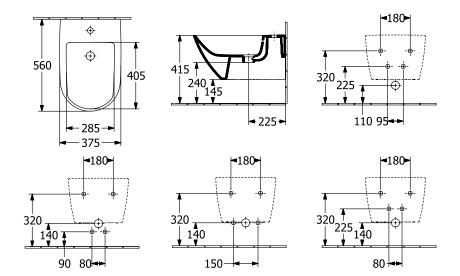

|
| Wall-mounted - floor-standing       | wall-mounted                                                                           |
| Material                            | Sanitary ceramics                                                                      |
| Surface                             | glossy                                                                                 |
| Colour name                         | White Alpin                                                                            |
| EAN number                          | 4062373805169                                                                          |

# COLOUR

#### COLOUR DESIGNATION



White Alpin



PROJECTS

# TECHNICAL DRAWINGS

### 44700001