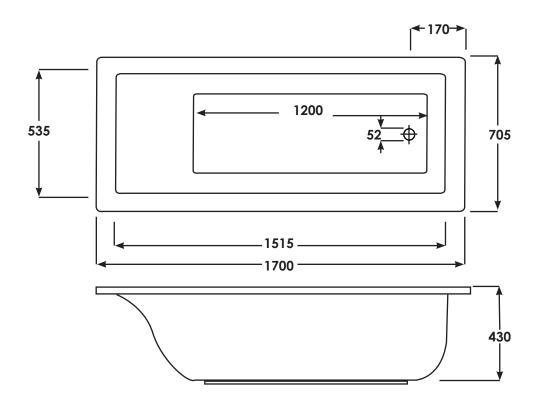

## **NMETBATH**

| SIZE     | 1700 x 705 x 430 mm                 |
|----------|-------------------------------------|
| TAP HOLE | Undrilled                           |
| CAPACITY | 210 Litres                          |
| WEIGHT   | 14.5 kg                             |
| MATERIAL | 5mm easyflow acrylic sheet          |
| COLOURS  | White                               |
| FIXING   | Supplied with metal adjustable legs |
| WARRANTY | 25 Years                            |

Dimensions: All measurements are in millimeters and are subject to normal manufacturing variations.

Note: Due to a continuing development programme to improve design and performance, the manufacturer reserves all rights to vary specifications without prior informations. Please note accessories are for photographic use only.