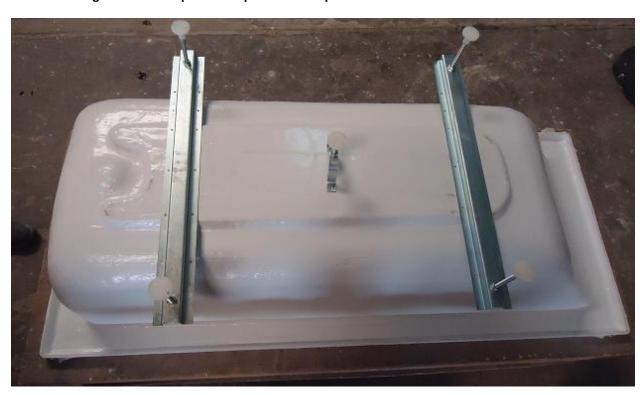

## **Procedure:**

1. Turn bath over so it is face down on the floor (protect from damage). Fix both cross supports at least in two places with screws provided (At least four screws per each support and two screws for the middle support). Fix fifth leg also in center position as per the below picture.