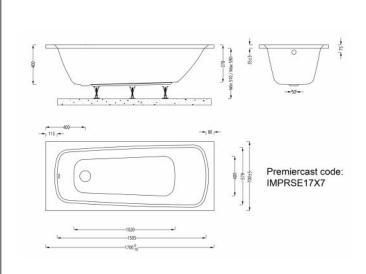

## Imex Premiercast Multi layer Reinforced Ronda 1700x700 Single Ended Bath

Range: Ronda Code: IMPRSE17X7

Type: Single Ended Guarantee: 25 years Weight: 24.5kg (exc. leg pack) Capacity: 155 litres