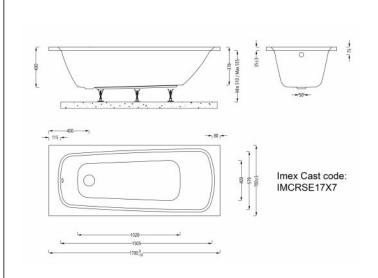

IMCRSE17X7

## Imex Cast Reinforced Ronda 1700x700 Single Ended Bath

Range: Ronda

Type: Single Ended

Weight: 21.5kg (exc. leg pack)

Code: IMCRSE17X7
Guarantee: 25 years

Guarantee: 25 years Capacity: 155 litres