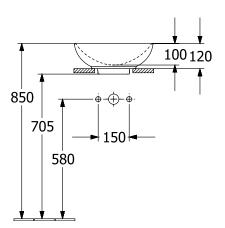

|
| Surface                  | glossy                                                                                                                        |
| Colour name              | White Alpin                                                                                                                   |
| With overflow            | Yes                                                                                                                           |
| EAN number               | 4062373849224                                                                                                                 |

## COLOUR

#### COLOUR DESIGNATION



White Alpin



PROJECTS

# TECHNICAL DRAWINGS

4A450001