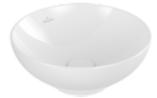

#### 1. POSITION

| Article number           | 4A450001                                                                                                                      |
|--------------------------|-------------------------------------------------------------------------------------------------------------------------------|
| Article title            | Villeroy & Boch Loop & Friends<br>Surface-mounted washbasin, 380 x<br>380 x 120 mm, White Alpin, with<br>overflow, unpolished |
| Product designation      | Surface-mounted washbasin                                                                                                     |
| Collection               | Loop & Friends                                                                                                                |
| PROJECTS                 | DESIGN                                                                                                                        |
| Assembly / Assembly type | Surface-mounted                                                                                                               |
| Scope of delivery        | 1 x surface-mounted washbasin , 1 x fastening set 1 x cut-out template                                                        |
| Length in mm             | 380                                                                                                                           |
| Width in mm              | 380                                                                                                                           |
| Height in mm             | 120                                                                                                                           |
| Interior depth           | 100                                                                                                                           |
| Diameter in mm           | 380                                                                                                                           |
| Weight in kg             | 6,60                                                                                                                          |
| express delivery         | No                                                                                                                            |
| Suitable for             | Wall-mounted tap fittings, Matching<br>Villeroy&Boch furniture Tap fitting<br>with raised base                                |
| Material                 | TitanCeram                                                                                                                    |
| Surface                  | glossy                                                                                                                        |
| Colour name              | White Alpin                                                                                                                   |
| With overflow            | Yes                                                                                                                           |
| EAN number               | 4062373849224                                                                                                                 |