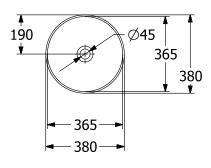

|
| Surface                  | glossy                                                                                                                        |
| Colour name              | White Alpin                                                                                                                   |
| With overflow            | Yes                                                                                                                           |
| EAN number               | 4062373849224                                                                                                                 |

## COLOUR

#### COLOUR DESIGNATION



White Alpin



PROJECTS

# TECHNICAL DRAWINGS

4A450001