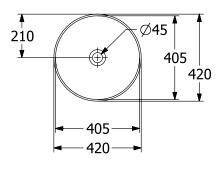

|
| Surface                  | glossy                                                                                                                        |
| Colour name              | White Alpin                                                                                                                   |
| With overflow            | Yes                                                                                                                           |
| EAN number               | 4062373848081                                                                                                                 |

# COLOUR

#### COLOUR DESIGNATION



White Alpin



PROJECTS

## TECHNICAL DRAWINGS

4A460001