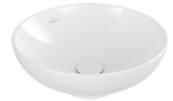

#### 1. POSITION

| Article number           | 4A460001                                                                                                                      |
|--------------------------|-------------------------------------------------------------------------------------------------------------------------------|
| Article title            | Villeroy & Boch Loop & Friends<br>Surface-mounted washbasin, 420 x<br>420 x 120 mm, White Alpin, with<br>overflow, unpolished |
| Product designation      | Surface-mounted washbasin                                                                                                     |
| Collection               | Loop & Friends                                                                                                                |
| PROJECTS                 | DESIGN                                                                                                                        |
| Assembly / Assembly type | Surface-mounted                                                                                                               |
| Scope of delivery        | 1 x surface-mounted washbasin , 1 x fastening set 1 x cut-out template                                                        |
| Length in mm             | 420                                                                                                                           |
| Width in mm              | 420                                                                                                                           |
| Height in mm             | 120                                                                                                                           |
| Interior depth           | 100                                                                                                                           |
| Diameter in mm           | 420                                                                                                                           |
| Weight in kg             | 7,60                                                                                                                          |
| express delivery         | No                                                                                                                            |
| Suitable for             | Wall-mounted tap fittings, Matching<br>Villeroy&Boch furniture Tap fitting<br>with raised base                                |
| Material                 | TitanCeram                                                                                                                    |
| Surface                  | glossy                                                                                                                        |
| Colour name              | White Alpin                                                                                                                   |
| With overflow            | Yes                                                                                                                           |
| EAN number               | 4062373848081                                                                                                                 |