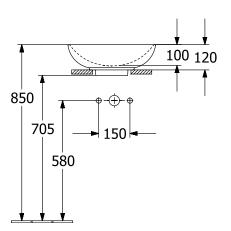

|
| Surface                  | glossy                                                                                                                        |
| Colour name              | White Alpin                                                                                                                   |
| With overflow            | Yes                                                                                                                           |
| EAN number               | 4062373848081                                                                                                                 |

# COLOUR

#### COLOUR DESIGNATION



White Alpin



PROJECTS

## TECHNICAL DRAWINGS

4A460001