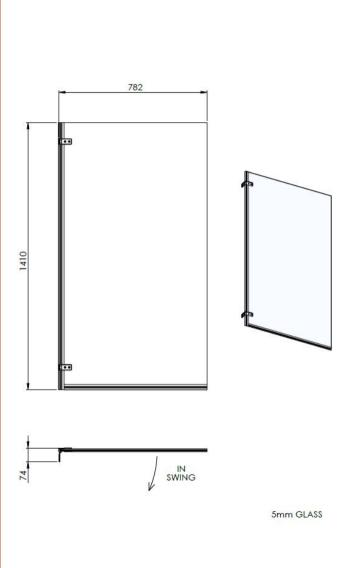

Sales Code: ERSSQ Description: Square Hinged Bath Screen (5)

| Product Dimensions                         |                               |
|--------------------------------------------|-------------------------------|
| Height (mm):                               | 1435                          |
| Width (mm):                                | 780                           |
| Depth (mm):                                | 38                            |
| Nett Weight (kg):                          | 14                            |
| Packaging Dimensions                       |                               |
| Height (mm):                               | 1400                          |
| Width (mm):                                | 55                            |
| Length (mm):                               | 820                           |
| Gross Weight (kg):                         | 14                            |
| Packaging Data                             |                               |
| Box Colour:                                | Brown Cardboard Box - Printed |
| Box Colour. Box Qty:                       | 1                             |
| Label Size:                                | 140 x 30                      |
| Label Colour:                              | Not Applicable                |
| Label Oty:                                 | О                             |
|                                            |                               |
| Outer Box Dimensions (If App) Height (mm): | ilicable)                     |
| Width (mm):                                |                               |
|                                            |                               |
| Depth (mm): Length (mm):                   |                               |
| Gross Weight (kg):                         |                               |
| Barcode:                                   | 5060272821074                 |
| Product Details                            | 3000212021014                 |
|                                            | China                         |
| Country of Origin: Fitting Instruction:    | No                            |
| CE & UKCA:                                 | Yes                           |
| Profile Material:                          | Aluminium                     |
| Profile Finish:                            | Satin Chrome                  |
| Adjustments (mm):                          | N/A                           |
| Entry Width (mm):                          | N/A                           |
| Swing In Dim (mm):                         | 700mm                         |
| Swing Out Dim (mm):                        | 700mm                         |
| Radius (mm):                               | Not Applicable                |
| Glass Thickness (mm):                      | 5                             |
| Easy Fit:                                  | No                            |
| Easy Clean:                                | No                            |
| Handle Style:                              | Not Applicable                |
| Handle Material:                           | Not Applicable                |
| Enclosure Design:                          | Frameless                     |
| Wheel Type:                                | Not Applicable                |
| Support Bar Included:                      | Support Bar Not Included      |
| Extras:                                    | None                          |
|                                            |                               |