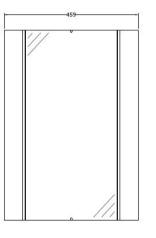

Sales Code: NVC118 Description: Corner Mounted Mirror Cabinet

Handle Type:

| Product Dimensions       |                               |
|--------------------------|-------------------------------|
| Height (mm):             | 650                           |
| Width (mm):              | 324                           |
| Depth (mm):              | 324                           |
| Nett Weight (kg):        | 12.8                          |
| Packaging Dimensions     |                               |
| Height (mm):             | 700                           |
| Width (mm):              | 320                           |
| Depth (mm):              | 490                           |
| Gross Weight (kg):       | 12.8                          |
| Packaging Data           |                               |
| Box Colour:              | Brown Cardboard Box - Printed |
| Box Qty:                 | 1                             |
| Label Size:              | 100 x 50                      |
| Label Colour:            | Not Applicable                |
| Label Qty:               | 0                             |
| Outer Box Dimensions (If | Applicable)                   |
| Height (mm):             |                               |
| Width (mm):              |                               |
| Depth (mm):              |                               |
| Gross Weight (kg):       |                               |
| Barcode:                 | 5055369031368                 |
| Product Details          |                               |
| Country of Origin:       | China                         |
| Fitting Instruction:     | No                            |
| CE & UKCA:               | No                            |
| FSC Certified Materials: |                               |
| Colour:                  | Gloss White                   |
| Construction Method:     | Cam & Wood Dowel              |
| Construction Type:       | Rigid                         |
| Cabinet Finish:          | MFC Painted Gloss             |
| Fascia Finish:           | Mdf Painted Gloss             |
| Cabinet Thickness (mm):  |                               |
| Fascia Thickness (mm):   | 18                            |
| Drawer Included:         | No                            |
| Drawer Type:             | Not Applicable                |
| No of Shelves:           | 1                             |
| Hinge Type:              | 95 Deg Inset Clip-On Non S/C  |
| Hinge Included:          | Yes                           |
| Adjustable Legs:         | No, Not Required              |
| Fixings Included:        | Yes                           |
| Handle Style:            | Contemporary                  |
| Waste Shroud:            | Not Applicable                |
| Handle Included:         | Yes                           |