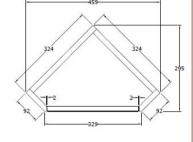

Sales Code: NVC118 Description: Corner Mounted Mirror Cabinet

Handle Type:

| Product Dimensions       |                               |
|--------------------------|-------------------------------|
| Height (mm):             | 650                           |
| Width (mm):              | 324                           |
| Depth (mm):              | 324                           |
| Nett Weight (kg):        | 12.8                          |
| Packaging Dimensions     |                               |
| Height (mm):             | 700                           |
| Width (mm):              | 320                           |
| Depth (mm):              | 490                           |
| Gross Weight (kg):       | 12.8                          |
| Packaging Data           |                               |
| Box Colour:              | Brown Cardboard Box - Printed |
| Box Qty:                 | 1                             |
| Label Size:              | 100 x 50                      |
| Label Colour:            | Not Applicable                |
| Label Qty:               | 0                             |
| Outer Box Dimensions (If | Applicable)                   |
| Height (mm):             |                               |
| Width (mm):              |                               |
| Depth (mm):              |                               |
| Gross Weight (kg):       |                               |
| Barcode:                 | 5055369031368                 |
| Product Details          |                               |
| Country of Origin:       | China                         |
| Fitting Instruction:     | No                            |
| CE & UKCA:               | No                            |
| FSC Certified Materials: |                               |
| Colour:                  | Gloss White                   |
| Construction Method:     | Cam & Wood Dowel              |
| Construction Type:       | Rigid                         |
| Cabinet Finish:          | MFC Painted Gloss             |
| Fascia Finish:           | Mdf Painted Gloss             |
| Cabinet Thickness (mm):  |                               |
| Fascia Thickness (mm):   | 18                            |
| Drawer Included:         | No                            |
| Drawer Type:             | Not Applicable                |
| No of Shelves:           | 1                             |
| Hinge Type:              | 95 Deg Inset Clip-On Non S/C  |
| Hinge Included:          | Yes                           |
| Adjustable Legs:         | No, Not Required              |
| Fixings Included:        | Yes                           |
| Handle Style:            | Contemporary                  |
| Waste Shroud:            | Not Applicable                |
| Handle Included:         | Yes                           |