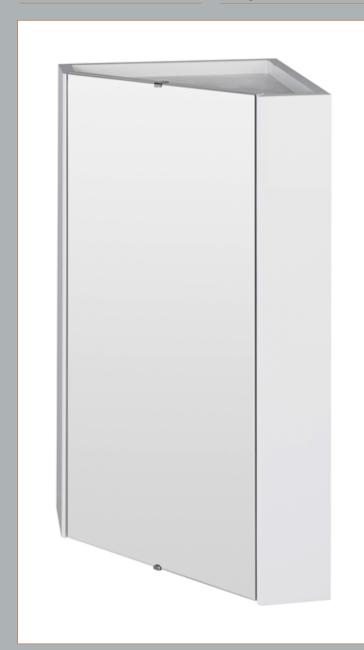

Sales Code: NVC118 Description: Corner Mounted Mirror Cabinet

Handle Type:

| Product Dimensions       |                               |
|--------------------------|-------------------------------|
| Height (mm):             | 650                           |
| Width (mm):              | 324                           |
| Depth (mm):              | 324                           |
| Nett Weight (kg):        | 12.8                          |
| Packaging Dimensions     |                               |
| Height (mm):             | 700                           |
| Width (mm):              | 320                           |
| Depth (mm):              | 490                           |
| Gross Weight (kg):       | 12.8                          |
| Packaging Data           |                               |
| Box Colour:              | Brown Cardboard Box - Printed |
| Box Qty:                 | 1                             |
| Label Size:              | 100 x 50                      |
| Label Colour:            | Not Applicable                |
| Label Qty:               | 0                             |
| Outer Box Dimensions (If | Applicable)                   |
| Height (mm):             |                               |
| Width (mm):              |                               |
| Depth (mm):              |                               |
| Gross Weight (kg):       |                               |
| Barcode:                 | 5055369031368                 |
| Product Details          |                               |
| Country of Origin:       | China                         |
| Fitting Instruction:     | No                            |
| CE & UKCA:               | No                            |
| FSC Certified Materials: |                               |
| Colour:                  | Gloss White                   |
| Construction Method:     | Cam & Wood Dowel              |
| Construction Type:       | Rigid                         |
| Cabinet Finish:          | MFC Painted Gloss             |
| Fascia Finish:           | Mdf Painted Gloss             |
| Cabinet Thickness (mm):  |                               |
| Fascia Thickness (mm):   | 18                            |
| Drawer Included:         | No                            |
| Drawer Type:             | Not Applicable                |
| No of Shelves:           | 1                             |
| Hinge Type:              | 95 Deg Inset Clip-On Non S/C  |
| Hinge Included:          | Yes                           |
| Adjustable Legs:         | No, Not Required              |
| Fixings Included:        | Yes                           |
| Handle Style:            | Contemporary                  |
| Waste Shroud:            | Not Applicable                |
| Handle Included:         | Yes                           |