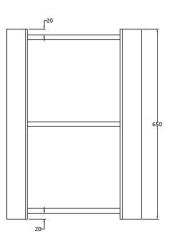

Sales Code: NVC118 Description: Corner Mounted Mirror Cabinet

Handle Type:

| Product Dimensions       |                               |
|--------------------------|-------------------------------|
| Height (mm):             | 650                           |
| Width (mm):              | 324                           |
| Depth (mm):              | 324                           |
| Nett Weight (kg):        | 12.8                          |
| Packaging Dimensions     |                               |
| Height (mm):             | 700                           |
| Width (mm):              | 320                           |
| Depth (mm):              | 490                           |
| Gross Weight (kg):       | 12.8                          |
| Packaging Data           |                               |
| Box Colour:              | Brown Cardboard Box - Printed |
| Box Qty:                 | 1                             |
| Label Size:              | 100 x 50                      |
| Label Colour:            | Not Applicable                |
| Label Qty:               | 0                             |
| Outer Box Dimensions (If | Applicable)                   |
| Height (mm):             |                               |
| Width (mm):              |                               |
| Depth (mm):              |                               |
| Gross Weight (kg):       |                               |
| Barcode:                 | 5055369031368                 |
| Product Details          |                               |
| Country of Origin:       | China                         |
| Fitting Instruction:     | No                            |
| CE & UKCA:               | No                            |
| FSC Certified Materials: |                               |
| Colour:                  | Gloss White                   |
| Construction Method:     | Cam & Wood Dowel              |
| Construction Type:       | Rigid                         |
| Cabinet Finish:          | MFC Painted Gloss             |
| Fascia Finish:           | Mdf Painted Gloss             |
| Cabinet Thickness (mm):  |                               |
| Fascia Thickness (mm):   | 18                            |
| Drawer Included:         | No                            |
| Drawer Type:             | Not Applicable                |
| No of Shelves:           | 1                             |
| Hinge Type:              | 95 Deg Inset Clip-On Non S/C  |
| Hinge Included:          | Yes                           |
| Adjustable Legs:         | No, Not Required              |
| Fixings Included:        | Yes                           |
| Handle Style:            | Contemporary                  |
| Waste Shroud:            | Not Applicable                |
| Handle Included:         | Yes                           |