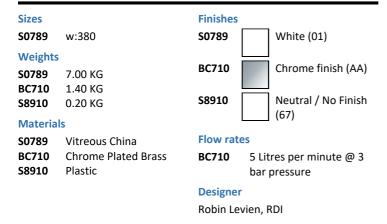

## ILLUSTRATED

| S0789 | Edit R 38cm Countertop Washbasin, 1 taphole with overflow        |
|-------|------------------------------------------------------------------|
| BC710 | Edit R rim mounted single lever basin mixer - with clicker waste |
| S8910 | Trap 1¼" plastic bottle, 75mm seal, multi-purpose outlet         |