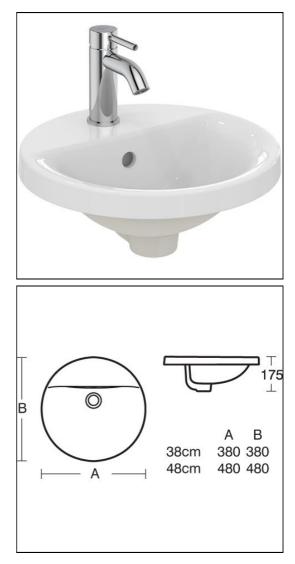

## ILLUSTRATED

| S0789 | Edit R 38cm Countertop Washbasin, 1 taphole with overflow        |
|-------|------------------------------------------------------------------|
| BC710 | Edit R rim mounted single lever basin mixer - with clicker waste |
| S8910 | Trap 1¼" plastic bottle, 75mm seal, multi-purpose outlet         |