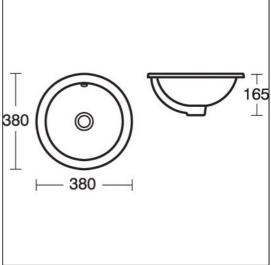

### **ILLUSTRATED PRODUCT DETAILS**

| Sizes                     |                                | Finishes                     |                                      |
|---------------------------|--------------------------------|------------------------------|--------------------------------------|
| S0791                     | w:380                          | S0791                        | White (01)                           |
| Weights<br>S0791<br>BC710 | 4.05 KG<br>1.40 KG             | BC710 E                      | Chrome finish (AA)                   |
| S8910<br>Materials        | 0.20 KG                        | S8910                        | Neutral / No Finish<br>(67)          |
| S0791                     | Fine Fireclay                  | Flow rates                   |                                      |
| BC710<br>S8910            | Chrome Plated Brass<br>Plastic | BC710                        | 5 Litres per minute @ 3 bar pressure |
|                           |                                | <b>Designer</b><br>Robin Lev | rien, RDI                            |