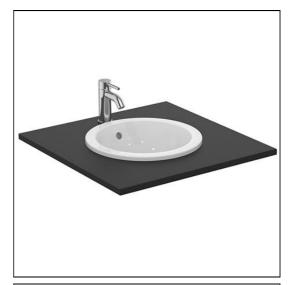

# Edit R 38cm Countertop Washbasin

## **ILLUSTRATED**

**S0791** Edit R 38cm Countertop Washbasin, no taphole with

overflow

BC710 Edit R rim mounted single lever basin mixer - with clicker

waste

S8910 Trap 1¼" plastic bottle, 75mm seal, multi-purpose outlet