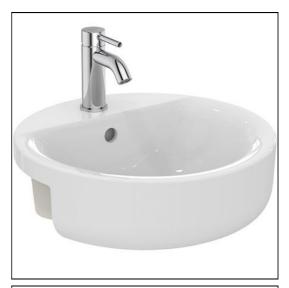

## **ILLUSTRATED**

**S0792** Edit R 45cm Semi-Countertop Washbasin, 1 taphole with

overflow

**BC710** Edit R rim mounted single lever basin mixer - with clicker

waste

S8910 Trap 1¼" plastic bottle, 75mm seal, multi-purpose outlet

### **ILLUSTRATED PRODUCT DETAILS**

| Sizes          |                                | Finishes                     |                                      |
|----------------|--------------------------------|------------------------------|--------------------------------------|
| S0792          | w:450                          | S0792                        | White (01)                           |
| Weights        |                                |                              |                                      |
| S0792          | 10.34 KG                       | BC710                        | Chrome finish (AA)                   |
| BC710<br>S8910 | 1.40 KG<br>0.20 KG             | S8910                        | Neutral / No Finish<br>(67)          |
| Materials (67) |                                |                              |                                      |
| S0792          | Fine Fireclay                  | Flow rates                   |                                      |
| BC710<br>S8910 | Chrome Plated Brass<br>Plastic | BC710                        | 5 Litres per minute @ 3 bar pressure |
|                |                                | <b>Designer</b><br>Robin Lev | ien, RDI                             |