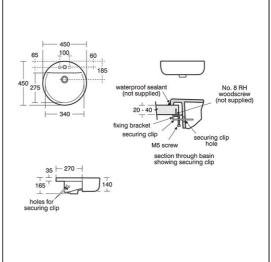

### **ILLUSTRATED PRODUCT DETAILS**

| Sizes          |                                | Finishes                     |                                      |
|----------------|--------------------------------|------------------------------|--------------------------------------|
| S0792          | w:450                          | S0792                        | White (01)                           |
| Weights        |                                |                              |                                      |
| S0792          | 10.34 KG                       | BC710                        | Chrome finish (AA)                   |
| BC710<br>S8910 | 1.40 KG<br>0.20 KG             | S8910                        | Neutral / No Finish<br>(67)          |
| Materials (67) |                                |                              |                                      |
| S0792          | Fine Fireclay                  | Flow rates                   |                                      |
| BC710<br>S8910 | Chrome Plated Brass<br>Plastic | BC710                        | 5 Litres per minute @ 3 bar pressure |
|                |                                | <b>Designer</b><br>Robin Lev | ien, RDI                             |

#### **Special Notes**

Washbasin fixed to countertop with securing clips provided. Joint sealed with waterproof sealant (Not supplied).