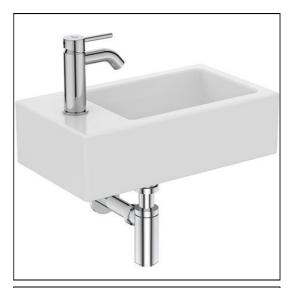

# Edit S 45cm Handrinse Basin

# **ILLUSTRATED**

S0805 Edit S 45cm Handrinse Basin, one left hand taphole

BC710 Edit R rim mounted single lever basin mixer - with clicker

waste

**E0079** Trap 1¼" Contemporary metal bottle, 75mm seal

### **ILLUSTRATED PRODUCT DETAILS**

| Sizes     |                     | Finishes   |                         |
|-----------|---------------------|------------|-------------------------|
| S0805     | w:450               | S0805      | White (01)              |
| Weights   |                     |            |                         |
| S0805     | 10.00 KG            | BC710      | Chrome finish (AA)      |
| BC710     | 1.40 KG             |            |                         |
| E0079     | 1.45 KG             | E0079      | Chrome (AA)             |
| Materials |                     |            |                         |
| S0805     | Fine Fireclay       | Flow rates |                         |
| BC710     | Chrome Plated Brass | BC710      | 5 Litres per minute @ 3 |