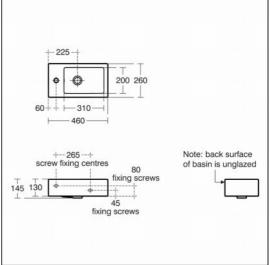

### **ILLUSTRATED PRODUCT DETAILS**

| Sizes     |                     | Finishes   |                         |
|-----------|---------------------|------------|-------------------------|
| S0805     | w:450               | S0805      | White (01)              |
| Weights   |                     |            |                         |
| S0805     | 10.00 KG            | BC710      | Chrome finish (AA)      |
| BC710     | 1.40 KG             |            |                         |
| E0079     | 1.45 KG             | E0079      | Chrome (AA)             |
| Materials |                     |            |                         |
| S0805     | Fine Fireclay       | Flow rates |                         |
| BC710     | Chrome Plated Brass | BC710      | 5 Litres per minute @ 3 |

#### **Special Notes**

Washbasin, when fitted to countertop or wall hung must be wall mounted using fixation set provided. Joint sealed with silicon sealant (not supplied).