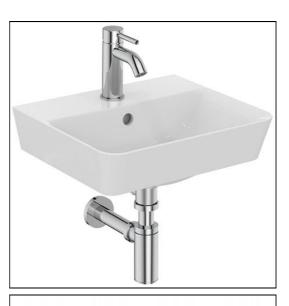

## ILLUSTRATED

| S0815 | Edit L 40cm Handrinse Basin, 1 taphole with overflow             |
|-------|------------------------------------------------------------------|
| E0157 | Wall fixing set                                                  |
| BC710 | Edit R rim mounted single lever basin mixer - with clicker waste |
| E0079 | Trap 1¼" Contemporary metal bottle, 75mm seal                    |

## **ILLUSTRATED PRODUCT DETAILS**

Designer

Robin Levien, RDI