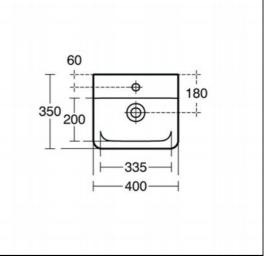

## ILLUSTRATED

| S0815 | Edit L 40cm Handrinse Basin, 1 taphole with overflow             |
|-------|------------------------------------------------------------------|
| E0157 | Wall fixing set                                                  |
| BC710 | Edit R rim mounted single lever basin mixer - with clicker waste |
| E0079 | Trap 1¼" Contemporary metal bottle, 75mm seal                    |

## **ILLUSTRATED PRODUCT DETAILS**

Designer

Robin Levien, RDI