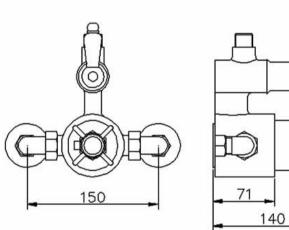

## TECHNICAL DATA SHEET

ROXOR

Sales Code: CP148

**Description:** Trad Twin Exp Valve And Rigid Riser Kit

R

80

| 0.55      |                                                           |                                                            |                                                                                                                                                                            |
|-----------|-----------------------------------------------------------|------------------------------------------------------------|----------------------------------------------------------------------------------------------------------------------------------------------------------------------------|
| 0.00      |                                                           |                                                            |                                                                                                                                                                            |
| 550       |                                                           |                                                            |                                                                                                                                                                            |
|           |                                                           |                                                            |                                                                                                                                                                            |
|           |                                                           |                                                            |                                                                                                                                                                            |
|           |                                                           |                                                            |                                                                                                                                                                            |
| 0.55      |                                                           |                                                            |                                                                                                                                                                            |
|           |                                                           |                                                            |                                                                                                                                                                            |
|           |                                                           |                                                            |                                                                                                                                                                            |
| 0         |                                                           |                                                            |                                                                                                                                                                            |
| 0         | X ()                                                      |                                                            |                                                                                                                                                                            |
|           |                                                           |                                                            |                                                                                                                                                                            |
| 0         |                                                           |                                                            |                                                                                                                                                                            |
| plicable) |                                                           |                                                            |                                                                                                                                                                            |
|           |                                                           |                                                            |                                                                                                                                                                            |
|           |                                                           |                                                            |                                                                                                                                                                            |
|           |                                                           |                                                            |                                                                                                                                                                            |
|           |                                                           |                                                            |                                                                                                                                                                            |
|           |                                                           |                                                            |                                                                                                                                                                            |
| 50553     | 369037179                                                 |                                                            |                                                                                                                                                                            |
|           |                                                           |                                                            |                                                                                                                                                                            |
|           |                                                           |                                                            |                                                                                                                                                                            |
| No        |                                                           |                                                            |                                                                                                                                                                            |
|           |                                                           |                                                            |                                                                                                                                                                            |
|           |                                                           |                                                            |                                                                                                                                                                            |
|           |                                                           |                                                            |                                                                                                                                                                            |
|           |                                                           |                                                            |                                                                                                                                                                            |
|           |                                                           |                                                            |                                                                                                                                                                            |
|           |                                                           |                                                            |                                                                                                                                                                            |
|           |                                                           |                                                            |                                                                                                                                                                            |
|           |                                                           |                                                            |                                                                                                                                                                            |
|           |                                                           |                                                            |                                                                                                                                                                            |
|           |                                                           |                                                            |                                                                                                                                                                            |
| 5 bar:    | 1 bar:                                                    | 2 bar:                                                     | 3 bar:                                                                                                                                                                     |
|           | val No:                                                   |                                                            |                                                                                                                                                                            |
|           |                                                           |                                                            |                                                                                                                                                                            |
|           |                                                           |                                                            |                                                                                                                                                                            |
| -PP10     |                                                           |                                                            |                                                                                                                                                                            |
|           |                                                           |                                                            |                                                                                                                                                                            |
|           |                                                           |                                                            |                                                                                                                                                                            |
|           |                                                           |                                                            |                                                                                                                                                                            |
|           |                                                           |                                                            |                                                                                                                                                                            |
|           |                                                           |                                                            |                                                                                                                                                                            |
|           |                                                           |                                                            |                                                                                                                                                                            |
|           | 0<br>plicable)<br>5055:<br>No<br>5 bar:<br>Appro<br>Appro | 550 550<br>550 70.55 700 700 700 700 700 700 700 700 700 7 | 550<br>550<br>550<br>0.55<br>0.55<br>0<br>0<br>x 0<br>0<br>0<br>x 0<br>0<br>plicable)<br>5055369037179<br>No<br>No<br>2 bar: 1 bar: 2 bar:<br>Approval No:<br>Approval No: |