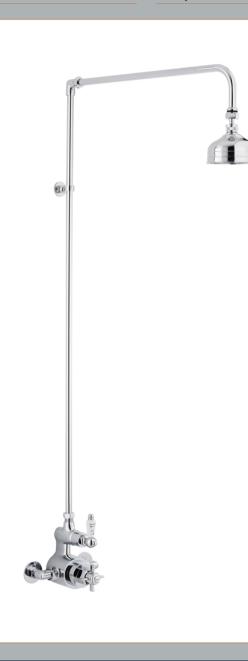

## TECHNICAL DATA SHEET

ROXOR

Sales Code: CP148

**Description:** Trad Twin Exp Valve And Rigid Riser Kit

R

80

| 0.55      |                                                           |                                                            |                                                                                                                                                                            |
|-----------|-----------------------------------------------------------|------------------------------------------------------------|----------------------------------------------------------------------------------------------------------------------------------------------------------------------------|
| 0.00      |                                                           |                                                            |                                                                                                                                                                            |
| 550       |                                                           |                                                            |                                                                                                                                                                            |
|           |                                                           |                                                            |                                                                                                                                                                            |
|           |                                                           |                                                            |                                                                                                                                                                            |
|           |                                                           |                                                            |                                                                                                                                                                            |
| 0.55      |                                                           |                                                            |                                                                                                                                                                            |
|           |                                                           |                                                            |                                                                                                                                                                            |
|           |                                                           |                                                            |                                                                                                                                                                            |
| 0         |                                                           |                                                            |                                                                                                                                                                            |
| 0         | X ()                                                      |                                                            |                                                                                                                                                                            |
|           |                                                           |                                                            |                                                                                                                                                                            |
| 0         |                                                           |                                                            |                                                                                                                                                                            |
| plicable) |                                                           |                                                            |                                                                                                                                                                            |
|           |                                                           |                                                            |                                                                                                                                                                            |
|           |                                                           |                                                            |                                                                                                                                                                            |
|           |                                                           |                                                            |                                                                                                                                                                            |
|           |                                                           |                                                            |                                                                                                                                                                            |
|           |                                                           |                                                            |                                                                                                                                                                            |
| 50553     | 369037179                                                 |                                                            |                                                                                                                                                                            |
|           |                                                           |                                                            |                                                                                                                                                                            |
|           |                                                           |                                                            |                                                                                                                                                                            |
| No        |                                                           |                                                            |                                                                                                                                                                            |
|           |                                                           |                                                            |                                                                                                                                                                            |
|           |                                                           |                                                            |                                                                                                                                                                            |
|           |                                                           |                                                            |                                                                                                                                                                            |
|           |                                                           |                                                            |                                                                                                                                                                            |
|           |                                                           |                                                            |                                                                                                                                                                            |
|           |                                                           |                                                            |                                                                                                                                                                            |
|           |                                                           |                                                            |                                                                                                                                                                            |
|           |                                                           |                                                            |                                                                                                                                                                            |
|           |                                                           |                                                            |                                                                                                                                                                            |
|           |                                                           |                                                            |                                                                                                                                                                            |
| 5 bar:    | 1 bar:                                                    | 2 bar:                                                     | 3 bar:                                                                                                                                                                     |
|           | val No:                                                   |                                                            |                                                                                                                                                                            |
|           |                                                           |                                                            |                                                                                                                                                                            |
|           |                                                           |                                                            |                                                                                                                                                                            |
| -PP10     |                                                           |                                                            |                                                                                                                                                                            |
|           |                                                           |                                                            |                                                                                                                                                                            |
|           |                                                           |                                                            |                                                                                                                                                                            |
|           |                                                           |                                                            |                                                                                                                                                                            |
|           |                                                           |                                                            |                                                                                                                                                                            |
|           |                                                           |                                                            |                                                                                                                                                                            |
|           |                                                           |                                                            |                                                                                                                                                                            |
|           | 0<br>plicable)<br>5055:<br>No<br>5 bar:<br>Appro<br>Appro | 550 550<br>550 70.55 700 700 700 700 700 700 700 700 700 7 | 550<br>550<br>550<br>0.55<br>0.55<br>0<br>0<br>x 0<br>0<br>0<br>x 0<br>0<br>plicable)<br>5055369037179<br>No<br>No<br>2 bar: 1 bar: 2 bar:<br>Approval No:<br>Approval No: |