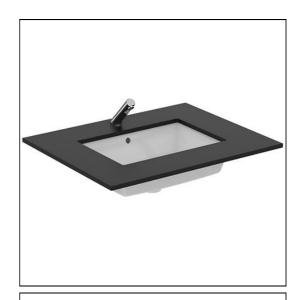

# Edit S 60cm Under Countertop Washbasin

# S0808 Edit S 60cm Under Countertop Washbasin, no taphole with overflow A4852 Sensorflow 21 compact washbasin mounted spout with integral sensor, 3.7 litre per minute aerated spray outlet, combined inlet servicing valve and filter, mains S8733 Waste 1¼" brass anti theft swivel plug waste, 80mm slotted tail S8910 Trap 1¼" plastic bottle, 75mm seal, multi-purpose outlet

### **Special Notes**

This washbasin is not suitable for separate pillar taps. Washbasin mounted on underside of countertop using fixing clips (supplied). Joint sealed using waterproof sealant (not supplied).