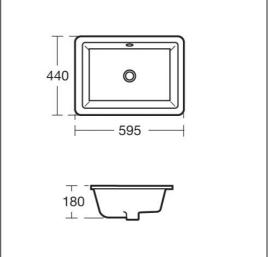

# Edit S 60cm Under Countertop Washbasin

# S0808 Edit S 60cm Under Countertop Washbasin, no taphole with overflow A4852 Sensorflow 21 compact washbasin mounted spout with integral sensor, 3.7 litre per minute aerated spray outlet, combined inlet servicing valve and filter, mains S8733 Waste 1¼" brass anti theft swivel plug waste, 80mm slotted tail S8910 Trap 1¼" plastic bottle, 75mm seal, multi-purpose outlet

### **Special Notes**

This washbasin is not suitable for separate pillar taps. Washbasin mounted on underside of countertop using fixing clips (supplied). Joint sealed using waterproof sealant (not supplied).