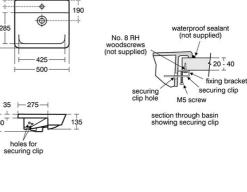

#### **Special Notes**

Washbasin fixed to countertop with securing clips provided. Joint sealed with waterproof sealant (Not supplied).