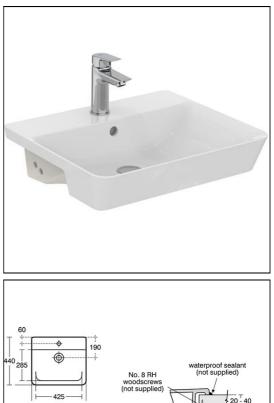

# ILLUSTRATED PRODUCT DETAILS

| Sizes                            |                                                                        | Finishes                                                                                             |
|----------------------------------|------------------------------------------------------------------------|------------------------------------------------------------------------------------------------------|
| S0817                            | w:500                                                                  | <b>S0817</b> White (01)                                                                              |
| Weights<br>S0817                 | 11.50 KG                                                               | BC709 Chrome finish (AA)                                                                             |
| BC709<br>S8733<br>S8910          | 1.44 KG<br>0.35 KG<br>0.20 KG                                          | <b>S8733</b> Chrome (AA)                                                                             |
| Materia                          | ls                                                                     | S8910 Neutral / No Finish                                                                            |
| S0817<br>BC709<br>S8733<br>S8910 | Fine Fireclay<br>Chrome Plated Metal<br>Chrome Plated Metal<br>Plastic | <ul> <li>(67)</li> <li>Flow rates</li> <li>BC709 5 Litres per minute @ 3<br/>bar pressure</li> </ul> |
|                                  |                                                                        | Designer                                                                                             |

#### **Special Notes**

Washbasin fixed to countertop with securing clips provided. Joint sealed with waterproof sealant (Not supplied).