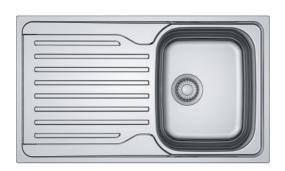

| Technical Data               |                    |  |
|------------------------------|--------------------|--|
| Product Information          |                    |  |
| Sink type                    | Sink (w/ drainer)  |  |
| Type of material             | Stainless steel    |  |
| Number of bowls              | 1                  |  |
| Color                        | Steel              |  |
| Finish                       | Unbrushed          |  |
| Dimensions                   |                    |  |
| External size: right to left | 860.0              |  |
| External size: front to back | 500.0              |  |
| Bowl 1 size: right to left   | 340.0              |  |
| Bowl 1 size: front to back   | 420.0              |  |
| Bowl 1: depth                | 160.0              |  |
| Cutout inset: right to left  | 840.0              |  |
| Cutout inset: front to back  | 480.0              |  |
| Installation                 |                    |  |
| Minimum cabinet size         | 45 cm              |  |
| Product specifications       |                    |  |
| Installation type            | Inset              |  |
| Waste outlet                 | 3 1/2"             |  |
| Position of drainer          | Reversible drainer |  |
| Product Identification       |                    |  |
| Product brand                | FRANKE             |  |
| Product family               | None               |  |
| Model range                  | Antea              |  |
| Approval logo                | CE                 |  |
| Approval logo                | UKCA               |  |
| Properties                   |                    |  |
| Drainers number              | 1                  |  |
|                              |                    |  |