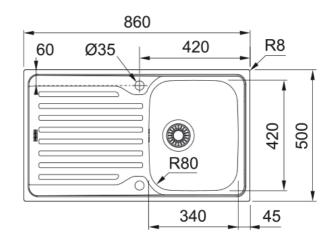

| Technical Data               |                    |  |
|------------------------------|--------------------|--|
| Product Information          |                    |  |
| Sink type                    | Sink (w/ drainer)  |  |
| Type of material             | Stainless steel    |  |
| Number of bowls              | 1                  |  |
| Color                        | Steel              |  |
| Finish                       | Unbrushed          |  |
| Dimensions                   |                    |  |
| External size: right to left | 860.0              |  |
| External size: front to back | 500.0              |  |
| Bowl 1 size: right to left   | 340.0              |  |
| Bowl 1 size: front to back   | 420.0              |  |
| Bowl 1: depth                | 160.0              |  |
| Cutout inset: right to left  | 840.0              |  |
| Cutout inset: front to back  | 480.0              |  |
| Installation                 |                    |  |
| Minimum cabinet size         | 45 cm              |  |
| Product specifications       |                    |  |
| Installation type            | Inset              |  |
| Waste outlet                 | 3 1/2"             |  |
| Position of drainer          | Reversible drainer |  |
| Product Identification       |                    |  |
| Product brand                | FRANKE             |  |
| Product family               | None               |  |
| Model range                  | Antea              |  |
| Approval logo                | CE                 |  |
| Approval logo                | UKCA               |  |
| Properties                   |                    |  |
| Drainers number              | 1                  |  |
|                              |                    |  |