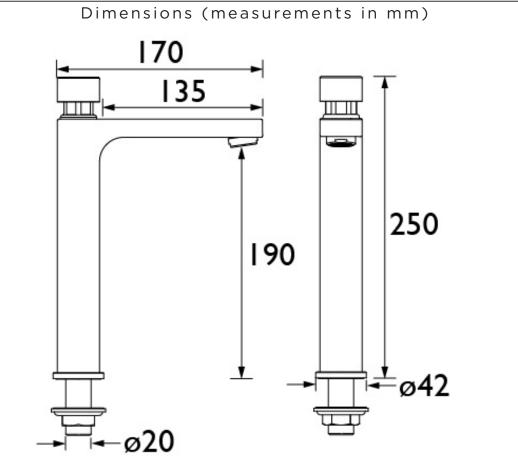

| Deck Mounted          |  |  |  |  |
| Handle Type:                      | Round Handle          |  |  |  |  |
| Connection Inlet:                 | 1/2" BSP              |  |  |  |  |
| Number of Tap Holes:              | 1                     |  |  |  |  |
| Valve/Cartridge Type:             | Self Closing Valve    |  |  |  |  |
| Plumbing System Requirements:     | All - Ideally Balnced |  |  |  |  |
| Minimum Dynamic Pressure:         | 0.2 Bar               |  |  |  |  |
| Maximum Hot Water Temperature: °C | 60                    |  |  |  |  |
| Maximum Static Pressure: (bar)    | 10                    |  |  |  |  |
| Flow Type:                        | Single Flow           |  |  |  |  |
| Isolation Included:               | No                    |  |  |  |  |



| Flow Rates (I/min)    |     |     |   |   |     |     |  |  |
|-----------------------|-----|-----|---|---|-----|-----|--|--|
| System Pressure (bar) | 0.2 | 0.5 | 1 | 2 | 3   | 5   |  |  |
| Z2 TBV 1/2 C          | 2.2 | 4.1 | 5 | 5 | 5.3 | 5.5 |  |  |

## TECHNICAL DATA