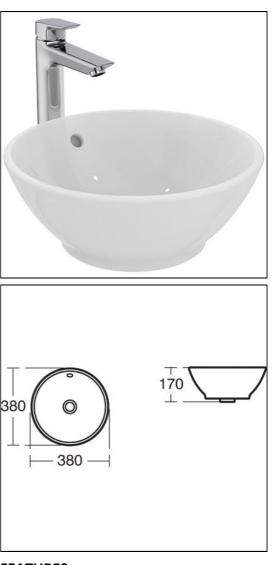

# Edit R 38cm Vessel Washbasin

### **ILLUSTRATED**

| S0788 | Edit R 38cm Vessel Washbasin, no taphole with overflow |
|-------|--------------------------------------------------------|
| S8722 | Waste 1¼" brass strainer waste, 80mm slotted tail      |
| E0079 | Trap 1¼" Contemporary metal bottle, 75mm seal          |
|       |                                                        |

# ILLUSTRATED PRODUCT DETAILS

| Sizes     |                     | Finishes                 |  |
|-----------|---------------------|--------------------------|--|
| S0788     | w:380               | <b>S0788</b> White (01)  |  |
| Weights   |                     |                          |  |
| S0788     | 6.90 KG             | <b>S8722</b> Chrome (AA) |  |
| S8722     | 0.22 KG             |                          |  |
| E0079     | 1.45 KG             | E0079 Chrome (AA)        |  |
| Materials |                     |                          |  |
| S0788     | Fine Fireclay       | Designer                 |  |
| S8722     | Chrome Plated Metal | Robin Levien, RDI        |  |
| E0079     | Chrome Plated Metal |                          |  |
| Standards |                     |                          |  |

Washbasin to BS EN 14688 and BS EN 31

#### **Special Notes**

Washbasin mounted on countertop using the bracket provided screwed to underside. Joint sealed with waterproof sealant (not provided).

## **FEATURES**

E: info@idealspec.co.uk | T: 0870 122 8822 | F: 0870 122 8282 | www.idealspec.co.uk