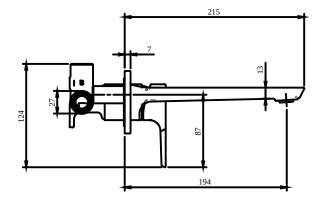

# PRODUCT INFORMATION

| Article title            | Villeroy & Boch Subway 3.0 Single-<br>lever basin mixer without waste,<br>Chrome                                |  |
|--------------------------|-----------------------------------------------------------------------------------------------------------------|--|
| Article number           | TVW11200700061                                                                                                  |  |
| Assembly / Assembly type | wall-mounted                                                                                                    |  |
| Scope of delivery        | 1 x tap fitting , 1 x fastening 1 x installation instructions                                                   |  |
| Length in mm             | 215                                                                                                             |  |
| Width in mm              | 225                                                                                                             |  |
| Height in mm             | 115                                                                                                             |  |
| Collection               | Subway 3.0                                                                                                      |  |
| Weight in kg             | 2.01                                                                                                            |  |
| Material                 | Brass                                                                                                           |  |
| Surface                  | glossy                                                                                                          |  |
| Colour name              | Chrome                                                                                                          |  |
| EAN number               | 4062373800478                                                                                                   |  |
| Model number             | TVW112007000                                                                                                    |  |
| Air plus                 | An aerator enriches the water with<br>air for a particularly soft, water-<br>saving jet                         |  |
| Easy clean               | Longer service life: optimum<br>limescale removal by simply rubbing<br>nozzles and aerators clean               |  |
| Aqua smart               | Sustainable, limited water flow:<br>saving water without sacrificing on<br>performance                          |  |
| Tap smartpressure        | Constant water flow rate for<br>washbasin mixers regardless of<br>pressure fluctuations in the piping<br>system |  |
| Length of spout in mm    | 194                                                                                                             |  |
| Material                 | Brass                                                                                                           |  |
| Volume                   | 7,849                                                                                                           |  |
| Angle jet regulator      | 4                                                                                                               |  |
| Cartridge                | Cartridge with ceramic discs                                                                                    |  |
| Swivel aerator           | Yes                                                                                                             |  |
| Thermostat               | No                                                                                                              |  |
| Cool Tap                 | No                                                                                                              |  |
| Spray types              | Comfort flow                                                                                                    |  |

# TECHNICAL DRAWINGS

#### TVW112007000

99

| Subway 3.0<br>TVW112007000 |          |
|----------------------------|----------|
| V01 / 30.06.2021           | Villeroy |