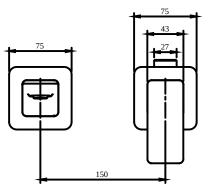

# TECHNICAL DRAWINGS

#### TVW112007000

99

| Subway 3.0<br>TVW112007000 |          |
|----------------------------|----------|
| V01 / 30.06.2021           | Villeroy |