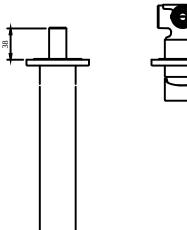

# TECHNICAL DRAWINGS

#### TVW112007000

99

| Subway 3.0<br>TVW112007000 |          |
|----------------------------|----------|
| V01 / 30.06.2021           | Villeroy |