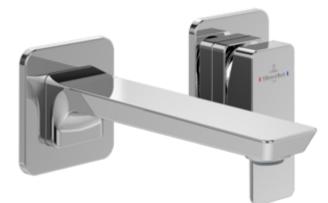

### BASIN MIXERS SUBWAY 3.0

# PRODUCT INFORMATION

| Article title            | Villeroy & Boch Subway 3.0 Single-<br>lever basin mixer without waste,<br>Chrome                                |  |
|--------------------------|-----------------------------------------------------------------------------------------------------------------|--|
| Article number           | TVW11200700061                                                                                                  |  |
| Assembly / Assembly type | wall-mounted                                                                                                    |  |
| Scope of delivery        | 1 x tap fitting , 1 x fastening 1 x installation instructions                                                   |  |
| Length in mm             | 215                                                                                                             |  |
| Width in mm              | 225                                                                                                             |  |
| Height in mm             | 115                                                                                                             |  |
| Collection               | Subway 3.0                                                                                                      |  |
| Weight in kg             | 2.01                                                                                                            |  |
| Material                 | Brass                                                                                                           |  |
| Surface                  | glossy                                                                                                          |  |
| Colour name              | Chrome                                                                                                          |  |
| EAN number               | 4062373800478                                                                                                   |  |
| Model number             | TVW112007000                                                                                                    |  |
| Air plus                 | An aerator enriches the water with<br>air for a particularly soft, water-<br>saving jet                         |  |
| Easy clean               | Longer service life: optimum<br>limescale removal by simply rubbing<br>nozzles and aerators clean               |  |
| Aqua smart               | Sustainable, limited water flow:<br>saving water without sacrificing on<br>performance                          |  |
| Tap smartpressure        | Constant water flow rate for<br>washbasin mixers regardless of<br>pressure fluctuations in the piping<br>system |  |
| Length of spout in mm    | 194                                                                                                             |  |
| Material                 | Brass                                                                                                           |  |
| Volume                   | 7,849                                                                                                           |  |
| Angle jet regulator      | 4                                                                                                               |  |
| Cartridge                | Cartridge with ceramic discs                                                                                    |  |
| Swivel aerator           | Yes                                                                                                             |  |
| Thermostat               | No                                                                                                              |  |
| Cool Tap                 | No                                                                                                              |  |
| Spray types              | Comfort flow                                                                                                    |  |