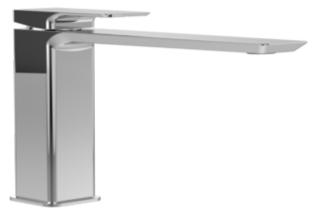

# PRODUCT INFORMATION

| Article title           | Villeroy & Boch Subway 3.0 Tall single-lever basin mixer without waste, Chrome                         |  |
|-------------------------|--------------------------------------------------------------------------------------------------------|--|
| Article number          | TVW11200400061                                                                                         |  |
| Scope of delivery       | 1 x tap fitting , 1 x fastening 1 x installation instructions                                          |  |
| Length in mm            | 238                                                                                                    |  |
| Width in mm             | 51                                                                                                     |  |
| Height in mm            | 295                                                                                                    |  |
| Collection              | Subway 3.0                                                                                             |  |
| Weight in kg            | 1.88                                                                                                   |  |
| Material                | Brass                                                                                                  |  |
| Surface                 | glossy                                                                                                 |  |
| Colour name             | Chrome                                                                                                 |  |
| EAN number              | 4062373800355                                                                                          |  |
| Model number            | TVW112004000                                                                                           |  |
| Air plus                | An aerator enriches the water with air for a particularly soft, watersaving jet                        |  |
| Easy clean              | Longer service life: optimum limescale removal by simply rubbing nozzles and aerators clean            |  |
| Comfort plus            | Practical tap fitting height, ideal for combination with surface-mounted washbasins                    |  |
| Aqua smart              | Sustainable, limited water flow: saving water without sacrificing on performance                       |  |
| Tap smartpressure       | Constant water flow rate for washbasin mixers regardless of pressure fluctuations in the piping system |  |
| Length of spout in mm   | 191                                                                                                    |  |
| Material                | Brass                                                                                                  |  |
| Volume                  | 8,97                                                                                                   |  |
| Angle jet regulator     | 4                                                                                                      |  |
| Cartridge               | Cartridge with ceramic discs                                                                           |  |
| Number of tap holes     | 1                                                                                                      |  |
| Diameter of faucet body | 43                                                                                                     |  |
| Swivel aerator          | Yes                                                                                                    |  |
| Thermostat              | No                                                                                                     |  |
| Cool Tap                | No                                                                                                     |  |
| Spray types             | Comfort flow                                                                                           |  |

## COLOURS

| Colour | Description | Article number | EAN           |
|--------|-------------|----------------|---------------|
|        | Chrome      | TVW11200400061 | 4062373800355 |