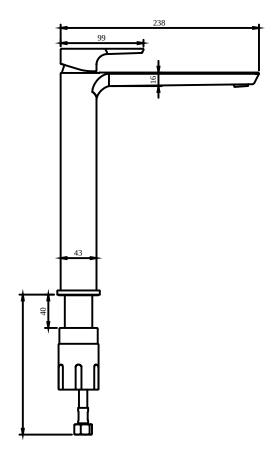

## TECHNICAL DRAWINGS

#### TVW112004000

| Subway 3.0<br>TVW112004000 |                 |
|----------------------------|-----------------|
| V01 / 30.06.2021           | Villeroy<br>174 |