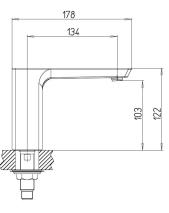

# PRODUCT INFORMATION

| Article title                       | Villeroy & Boch Subway 3.0 Three-<br>hole basin mixer without waste,<br>Chrome                         |
|-------------------------------------|--------------------------------------------------------------------------------------------------------|
| Article number                      | TVW11200500061                                                                                         |
| Scope of delivery                   | 1 x tap fitting , 1 x fastening 1 x installation instructions                                          |
| Length in mm                        | 178                                                                                                    |
| Width in mm                         | 345                                                                                                    |
| Height in mm                        | 122                                                                                                    |
| Collection                          | Subway 3.0                                                                                             |
| Weight in kg                        | 2.95                                                                                                   |
| Material                            | Brass                                                                                                  |
| Surface                             | glossy                                                                                                 |
| Colour name                         | Chrome                                                                                                 |
| EAN number                          | 4062373800393                                                                                          |
| Model number                        | TVW112005000                                                                                           |
| Air plus                            | An aerator enriches the water with air for a particularly soft, watersaving jet                        |
| Easy clean                          | Longer service life: optimum limescale removal by simply rubbing nozzles and aerators clean            |
| Aqua smart                          | Sustainable, limited water flow: saving water without sacrificing on performance                       |
| Tap smartpressure                   | Constant water flow rate for washbasin mixers regardless of pressure fluctuations in the piping system |
| Length of spout in mm               | 134                                                                                                    |
| Spacing of connection spigots in mm | 300                                                                                                    |
| Material                            | Brass                                                                                                  |
| Volume                              | 8,97                                                                                                   |
| Angle jet regulator                 | 4                                                                                                      |
| Number of tap holes                 | 1                                                                                                      |
| Diameter of faucet body             | 43                                                                                                     |
| Swivel aerator                      | Yes                                                                                                    |
|                                     |                                                                                                        |
| Thermostat                          | No                                                                                                     |
| Cool Tap                            | No<br>No                                                                                               |

## **TECHNICAL DRAWINGS**

#### TVW112005000

| Subway 3.0       |                |
|------------------|----------------|
| TVW112005000     | ſı.            |
| V01 / 28.10.2021 | <u>Villero</u> |
| VU17 20.10.2021  | 1              |