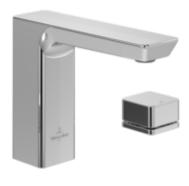

### BASIN MIXERS SUBWAY 3.0

# PRODUCT INFORMATION

| Article title                       | Villeroy & Boch Subway 3.0 Three-<br>hole basin mixer without waste,<br>Chrome                         |
|-------------------------------------|--------------------------------------------------------------------------------------------------------|
| Article number                      | TVW11200500061                                                                                         |
| Scope of delivery                   | 1 x tap fitting , 1 x fastening 1 x installation instructions                                          |
| Length in mm                        | 178                                                                                                    |
| Width in mm                         | 345                                                                                                    |
| Height in mm                        | 122                                                                                                    |
| Collection                          | Subway 3.0                                                                                             |
| Weight in kg                        | 2.95                                                                                                   |
| Material                            | Brass                                                                                                  |
| Surface                             | glossy                                                                                                 |
| Colour name                         | Chrome                                                                                                 |
| EAN number                          | 4062373800393                                                                                          |
| Model number                        | TVW112005000                                                                                           |
| Air plus                            | An aerator enriches the water with air for a particularly soft, watersaving jet                        |
| Easy clean                          | Longer service life: optimum limescale removal by simply rubbing nozzles and aerators clean            |
| Aqua smart                          | Sustainable, limited water flow: saving water without sacrificing on performance                       |
| Tap smartpressure                   | Constant water flow rate for washbasin mixers regardless of pressure fluctuations in the piping system |
| Length of spout in mm               | 134                                                                                                    |
| Spacing of connection spigots in mm | 300                                                                                                    |
| Material                            | Brass                                                                                                  |
| Volume                              | 8,97                                                                                                   |
| Angle jet regulator                 | 4                                                                                                      |
| Number of tap holes                 | 1                                                                                                      |
| Diameter of faucet body             | 43                                                                                                     |
| Swivel aerator                      | Yes                                                                                                    |
|                                     |                                                                                                        |
| Thermostat                          | No                                                                                                     |
| Cool Tap                            | No<br>No                                                                                               |

# COLOURS

1

| Colour | Description | Article number | EAN           |
|--------|-------------|----------------|---------------|
|        | Chrome      | TVW11200500061 | 4062373800393 |