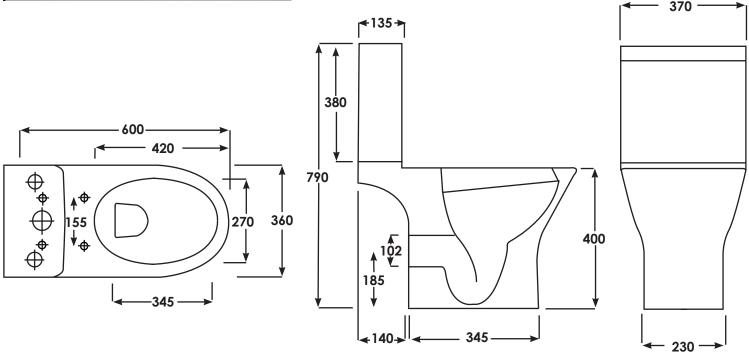

## RSTPAN-MI RSTCIST RAKSEAT006

| SIZE      | 550 x 360 x 400 mm                                  |
|-----------|-----------------------------------------------------|
| TRAP      | Р Тгар                                              |
| SEAT      | With quick release hinges                           |
| CISTERN   | Dual Flush 3/6 litres Fitted with Geberit internals |
| APPROVALS | WRAS 1407005                                        |
| MATERIAL  | Vitreous china                                      |
| WEIGHT    | 36.50 kg                                            |
| COLOURS   | White                                               |
| FIXING    | Pan fittings supplied                               |
| WARRANTY  | 25 Years on Ceramics and 2 Years on WC Seat         |
|           |                                                     |

Dimensions: All measurements are in millimeters and are subject to normal manufacturing variations. Note: Due to a continuing development programme to improve design and performance, the manufacturer reserves all rights to vary specifications without prior informations. Please note accessories are for photographic use only.