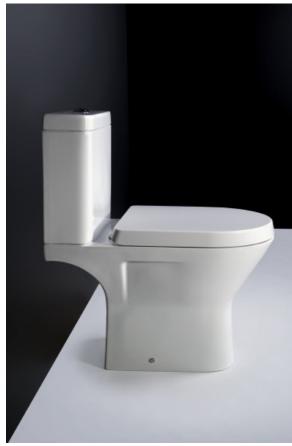

## RSTPAN-MI RSTCIST RAKSEAT006

| SIZE      | 550 x 360 x 400 mm                                  |
|-----------|-----------------------------------------------------|
| TRAP      | Р Тгар                                              |
| SEAT      | With quick release hinges                           |
| CISTERN   | Dual Flush 3/6 litres Fitted with Geberit internals |
| APPROVALS | WRAS 1407005                                        |
| MATERIAL  | Vitreous china                                      |
| WEIGHT    | 36.50 kg                                            |
| COLOURS   | White                                               |
| FIXING    | Pan fittings supplied                               |
| WARRANTY  | 25 Years on Ceramics and 2 Years on WC Seat         |
|           |                                                     |